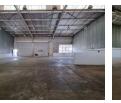

## Well-Maintained 549m<sup>2</sup> Warehouse with Dual Access in Prime Selby Business Park

This clean and functional 549m<sup>2</sup> warehouse is now available for immediate rental in a secure and sought-after Selby business park. The unit boasts two large on-grade roller shutter doors for easy access, a spacious open-plan warehouse floor with great height to the eaves, and excellent natural lighting throughout. With 100 amps of three-phase power, it's ideal for a variety of light industrial or storage operations.

Additional features include a neat office space, a kitchen, and separate male and female restrooms for staff convenience. The business park is well-maintained with 24-hour security, ample yard space for smaller trucks, and plenty of parking. Positioned for efficiency, the site offers direct access to major transport routes including the M1, M2, and Booysens Road. Contact us today to