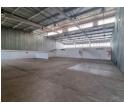

## Well-Maintained 549m<sup>2</sup> Warehouse with Dual Access in Prime Selby Business Park

This clean and functional 549m<sup>2</sup> warehouse is now available for immediate rental in a secure and sought-after Selby business park. The unit boasts two large on-grade roller shutter doors for easy access, a spacious open-plan warehouse floor with great height to the eaves, and excellent natural lighting throughout. With 100 amps of three-phase power, it's ideal for a variety of light industrial or storage operations.

Additional features include a neat office space, a kitchen, and separate male and female restrooms for staff convenience. The business park is well-maintained with 24-hour security, ample yard space for smaller trucks, and plenty of parking. Positioned for efficiency, the site offers direct access to major transport routes including the M1, M2, and Booysens Road. Contact us today to