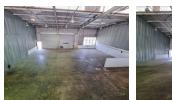

## Well-Maintained 549m<sup>2</sup> Warehouse with Dual Access in Prime Selby Business Park

This clean and functional 549m<sup>2</sup> warehouse is now available for immediate rental in a secure and sought-after Selby business park. The unit boasts two large on-grade roller shutter doors for easy access, a spacious open-plan warehouse floor with great height to the eaves, and excellent natural lighting throughout. With 100 amps of three-phase power, it's ideal for a variety of light industrial or storage operations.

Additional features include a neat office space, a kitchen, and separate male and female restrooms for staff convenience. The business park is well-maintained with 24-hour security, ample yard space for smaller trucks, and plenty of parking. Positioned for efficiency, the site offers direct access to major transport routes including the M1, M2, and Booysens Road. Contact us today to