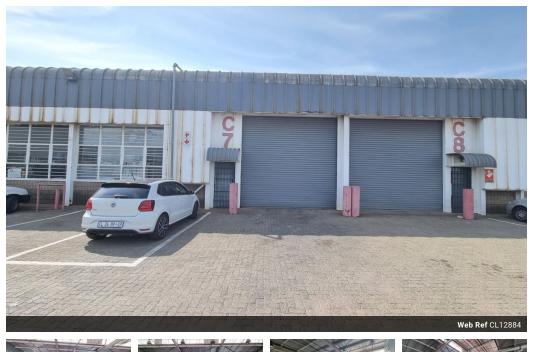

## Well-Maintained 549m<sup>2</sup> Warehouse with Dual Access in Prime Selby Business Park

This clean and functional 549m<sup>2</sup> warehouse is now available for immediate rental in a secure and sought-after Selby business park. The unit boasts two large on-grade roller shutter doors for easy access, a spacious open-plan warehouse floor with great height to the eaves, and excellent natural lighting throughout. With 100 amps of three-phase power, it's ideal for a variety of light industrial or storage operations.

Additional features include a neat office space, a kitchen, and separate male and female restrooms for staff convenience. The business park is well-maintained with 24-hour security, ample yard space for smaller trucks, and plenty of parking. Positioned for efficiency, the site offers direct access to major transport routes including the M1, M2, and Booysens Road. Contact us today to

## Features

Zoning Industrial

Yes

100

Interior Power 3 Phase Power Amps **Exterior** Security Open Parking Bays

**Sizes** Floor Size Land Size Building Height

549m² 10,000m² 7m

https://www.newpointproperty.co.za