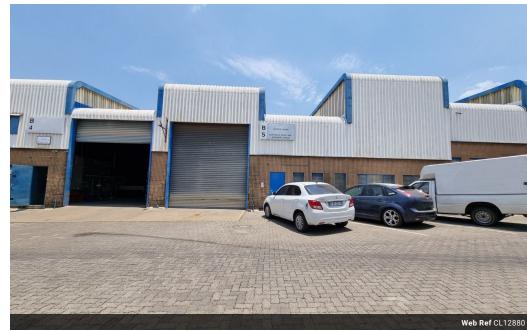

## Neat 775m² Warehouse in Secure Selby Business Park – Prime Access & Excellent Features

Available for rental, this well-maintained 775m² warehouse is situated in a highly sought-after, secure business park in Selby. The unit features two on-grade roller shutter doors at either end for easy access, high eave clearance, great natural light, and a 100-amp, three-phase power supply. A small mezzanine adds extra storage, while male and female restrooms, a shower, and a kitchenette offer convenient staff amenities.

The office component includes a welcoming reception area, two spacious offices, and a boardroom, along with separate staff toilets and a kitchen. The business park boasts excellent truck access, ample parking for staff and visitors, and 24-hour security for peace of mind. Ideally located just off the M2 highway and Booysens Road, this property is perfect for businesses seeking