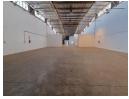

## Neat 775m² Warehouse in Secure Selby Business Park – Prime Access & Excellent Features

Available for rental, this well-maintained 775m² warehouse is situated in a highly sought-after, secure business park in Selby. The unit features two on-grade roller shutter doors at either end for easy access, high eave clearance, great natural light, and a 100-amp, three-phase power supply. A small mezzanine adds extra storage, while male and female restrooms, a shower, and a kitchenette offer convenient staff amenities.

The office component includes a welcoming reception area, two spacious offices, and a boardroom, along with separate staff toilets and a kitchen. The business park boasts excellent truck access, ample parking for staff and visitors, and 24-hour security for peace of mind. Ideally located just off the M2 highway and Booysens Road, this property is perfect for businesses seeking