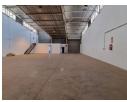

## Neat 775m² Warehouse in Secure Selby Business Park – Prime Access & Excellent Features

Available for rental, this well-maintained 775m² warehouse is situated in a highly sought-after, secure business park in Selby. The unit features two on-grade roller shutter doors at either end for easy access, high eave clearance, great natural light, and a 100-amp, three-phase power supply. A small mezzanine adds extra storage, while male and female restrooms, a shower, and a kitchenette offer convenient staff amenities.

The office component includes a welcoming reception area, two spacious offices, and a boardroom, along with separate staff toilets and a kitchen. The business park boasts excellent truck access, ample parking for staff and visitors, and 24-hour security for peace of mind. Ideally located just off the M2 highway and Booysens Road, this property is perfect for businesses seeking