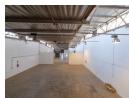

## Neat 775m² Warehouse in Secure Selby Business Park – Prime Access & Excellent Features

Available for rental, this well-maintained 775m² warehouse is situated in a highly sought-after, secure business park in Selby. The unit features two on-grade roller shutter doors at either end for easy access, high eave clearance, great natural light, and a 100-amp, three-phase power supply. A small mezzanine adds extra storage, while male and female restrooms, a shower, and a kitchenette offer convenient staff amenities.

The office component includes a welcoming reception area, two spacious offices, and a boardroom, along with separate staff toilets and a kitchen. The business park boasts excellent truck access, ample parking for staff and visitors, and 24-hour security for peace of mind. Ideally located just off the M2 highway and Booysens Road, this property is perfect for businesses seeking