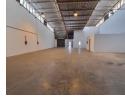

## Neat 775m² Warehouse in Secure Selby Business Park – Prime Access & Excellent Features

Available for rental, this well-maintained 775m² warehouse is situated in a highly sought-after, secure business park in Selby. The unit features two on-grade roller shutter doors at either end for easy access, high eave clearance, great natural light, and a 100-amp, three-phase power supply. A small mezzanine adds extra storage, while male and female restrooms, a shower, and a kitchenette offer convenient staff amenities.

The office component includes a welcoming reception area, two spacious offices, and a boardroom, along with separate staff toilets and a kitchen. The business park boasts excellent truck access, ample parking for staff and visitors, and 24-hour security for peace of mind. Ideally located just off the M2 highway and Booysens Road, this property is perfect for businesses seeking