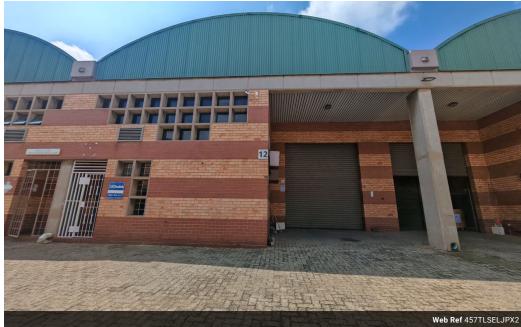

## Prime 457m<sup>2</sup> Warehouse for Lease in a Secure Business Park in Selby.

This well-maintained 457m² warehouse is available for lease in a highly sought-after, secure business park. The unit features an on-grade roller shutter door leading into a spacious, open-plan warehouse with abundant natural light and excellent ceiling height of 7 meters to the eaves. Equipped with 100 amps of three-phase power, the warehouse also includes clean male and female restrooms and a kitchen for convenience.

The property boasts a neat office area with a reception and downstairs office, while the upstairs offers two additional offices and a boardroom. The business park provides easy access for super links, ample staff and visitor parking, and covered parking bays. Located just off the M2 highway and Booysens Road, this unit offers both security and convenience. For more information or to