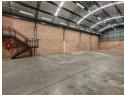

## Prime 457m<sup>2</sup> Warehouse for Lease in a Secure Business Park in Selby.

This well-maintained 457m² warehouse is available for lease in a highly sought-after, secure business park. The unit features an on-grade roller shutter door leading into a spacious, open-plan warehouse with abundant natural light and excellent ceiling height of 7 meters to the eaves. Equipped with 100 amps of three-phase power, the warehouse also includes clean male and female restrooms and a kitchen for convenience.

The property boasts a neat office area with a reception and downstairs office, while the upstairs offers two additional offices and a boardroom. The business park provides easy access for super links, ample staff and visitor parking, and covered parking bays. Located just off the M2 highway and Booysens Road, this unit offers both security and convenience. For more information or to