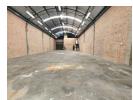

## Prime 457m<sup>2</sup> Warehouse for Lease in a Secure Business Park in Selby.

This well-maintained 457m² warehouse is available for lease in a highly sought-after, secure business park. The unit features an on-grade roller shutter door leading into a spacious, open-plan warehouse with abundant natural light and excellent ceiling height of 7 meters to the eaves. Equipped with 100 amps of three-phase power, the warehouse also includes clean male and female restrooms and a kitchen for convenience.

The property boasts a neat office area with a reception and downstairs office, while the upstairs offers two additional offices and a boardroom. The business park provides easy access for super links, ample staff and visitor parking, and covered parking bays. Located just off the M2 highway and Booysens Road, this unit offers both security and convenience. For more information or to