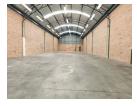

## Prime 457m<sup>2</sup> Warehouse for Lease in a Secure Business Park in Selby.

This well-maintained 457m² warehouse is available for lease in a highly sought-after, secure business park. The unit features an on-grade roller shutter door leading into a spacious, open-plan warehouse with abundant natural light and excellent ceiling height of 7 meters to the eaves. Equipped with 100 amps of three-phase power, the warehouse also includes clean male and female restrooms and a kitchen for convenience.