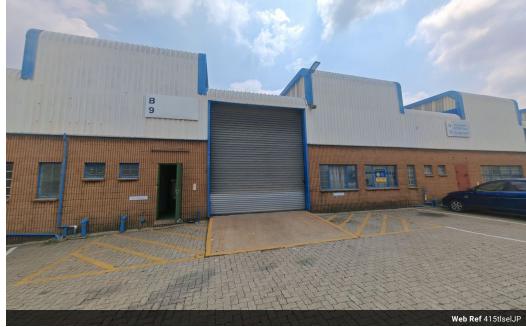

## Immaculate 415m2 renovated warehouse To Let in a secure business park.

Absolutely immaculate 415m2 warehouse that has just been renovated and is in excellent condition has come available for rental in the safe and very sought after Selby Industrial Park. The warehouse has two on grade roller shutter doors, one located in the front of the unit and one at the back of the unit, making it easier to load and offload trucks, the warehouse has excellent height through out, excellent natural lighting, the warehouse has 100 amps three phase power

## **Features**

Zoning Industrial

 Interior
 Exterior
 Sizes

 Power 3 Phase
 Yes
 Security
 Yes
 Floor Size
 415m²

 Power Amps
 100
 Open Parking Bays
 6
 Land Size
 15,000m²