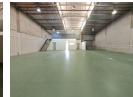

## Immaculate 415m2 renovated warehouse To Let in a secure business park.

Absolutely immaculate 415m2 warehouse that has just been renovated and is in excellent condition has come available for rental in the safe and very sought after Selby Industrial Park. The warehouse has two on grade roller shutter doors, one located in the front of the unit and one at the back of the unit, making it easier to load and offload trucks, the warehouse has excellent height through out, excellent natural lighting, the warehouse has 100 amps three phase power

There are two small mezzanine levels for additional storage space, that have been closed off with fencing and a gate for an added measure of security, the unit also has a counter in the warehouse that could be used as a sales counter. There is a neat office