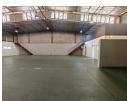

## Immaculate 415m2 renovated warehouse To Let in a secure business park.

Absolutely immaculate 415m2 warehouse that has just been renovated and is in excellent condition has come available for rental in the safe and very sought after Selby Industrial Park. The warehouse has two on grade roller shutter doors, one located in the front of the unit and one at the back of the unit, making it easier to load and offload trucks, the warehouse has excellent height through out, excellent natural lighting, the warehouse has 100 amps three phase power

There are two small mezzanine levels for additional storage space, that have been closed off with fencing and a gate for an added measure of security, the unit also has a counter in the warehouse that could be used as a sales counter. There is a neat office