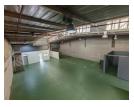

## Immaculate 415m2 renovated warehouse To Let in a secure business park.

Absolutely immaculate 415m2 warehouse that has just been renovated and is in excellent condition has come available for rental in the safe and very sought after Selby Industrial Park. The warehouse has two on grade roller shutter doors, one located in the front of the unit and one at the back of the unit, making it easier to load and offload trucks, the warehouse has excellent height through out, excellent natural lighting, the warehouse has 100 amps three phase power

There are two small mezzanine levels for additional storage space, that have been closed off with fencing and a gate for an added measure of security, the unit also has a counter in the warehouse that could be used as a sales counter. There is a neat office