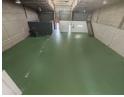

## Immaculate 415m2 renovated warehouse To Let in a secure business park.

Absolutely immaculate 415m2 warehouse that has just been renovated and is in excellent condition has come available for rental in the safe and very sought after Selby Industrial Park. The warehouse has two on grade roller shutter doors, one located in the front of the unit and one at the back of the unit, making it easier to load and offload trucks, the warehouse has excellent height through out, excellent natural lighting, the warehouse has 100 amps three phase power

There are two small mezzanine levels for additional storage space, that have been closed off with fencing and a gate for an added measure of security, the unit also has a counter in the warehouse that could be used as a sales counter. There is a neat office