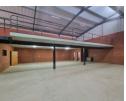

R34,500 pm

Gross Monthly Rental R34,500 Excl. VAT

Immaculate 460m2 warehouse To Let in a sought after business park in Ormonde.

Immaculate 460m2 warehouse located within a secure and very sought after business park available for rental. The warehouse has an on grade roller shutter door that leads into a spacious open plan warehouse area. The warehouse has excellent height of 6.5 meters to the eaves, there is also a well sized mezzanine level for additional storage space, the unit also has 80 amps three phase power supply and there is excellent natural lighting flowing through the space. The warehouse also has 3 neat toilets.

The unit has a small but immaculate office component with modern finishes, consisting of a reception area, an open plan office and a private office or boardroom, with a neat kitchen and a toilet. The business park is very secure with 24 hour on site security as