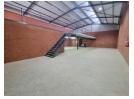

R34,500 pm

Gross Monthly Rental R34,500 Excl. VAT

Immaculate 460m2 warehouse To Let in a sought after business park in Ormonde.

Immaculate 460m2 warehouse located within a secure and very sought after business park available for rental. The warehouse has an on grade roller shutter door that leads into a spacious open plan warehouse area. The warehouse has excellent height of 6.5 meters to the eaves, there is also a well sized mezzanine level for additional storage space, the unit also has 80 amps three phase power supply and there is excellent natural lighting flowing through the space. The warehouse also has 3 neat toilets.