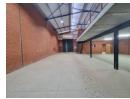

R34,500 pm

Gross Monthly Rental R34,500 Excl. VAT

Immaculate 460m2 warehouse To Let in a sought after business park in Ormonde.

Immaculate 460m2 warehouse located within a secure and very sought after business park available for rental. The warehouse has an on grade roller shutter door that leads into a spacious open plan warehouse area. The warehouse has excellent height of 6.5 meters to the eaves, there is also a well sized mezzanine level for additional storage space, the unit also has 80 amps three phase power supply and there is excellent natural lighting flowing through the space. The warehouse also has 3 neat toilets.

The unit has a small but immaculate office component with modern finishes, consisting of a reception area, an open plan office and a private office or boardroom, with a neat kitchen and a toilet. The business park is very secure with 24 hour on site security as