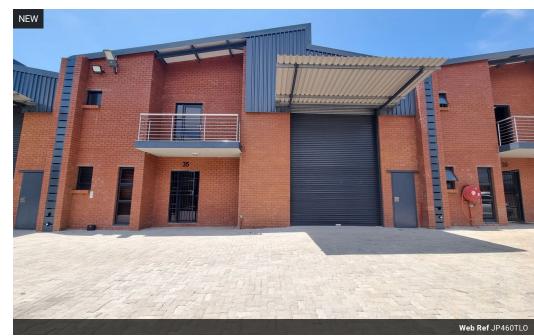

R34,500 pm

Gross Monthly Rental R34,500 Excl. VAT

Immaculate 460m2 warehouse To Let in a sought after business park in Ormonde.

Immaculate 460m2 warehouse located within a secure and very sought after business park available for rental. The warehouse has an on grade roller shutter door that leads into a spacious open plan warehouse area. The warehouse has excellent height of 6.5 meters to the eaves, there is also a well sized mezzanine level for additional storage space, the unit also has 80 amps three phase power supply and there is excellent natural lighting flowing through the space. The warehouse also has 3 neat toilets.

The unit has a small but immaculate office component with modern finishes, consisting of a reception area, an open plan office and a private office or boardroom, with a neat kitchen and a toilet. The business park is very secure with 24 hour on site security as