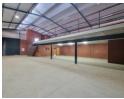

R34,500 pm

Gross Monthly Rental R34,500 Excl. VAT

Immaculate 460m2 warehouse To Let in a sought after business park in Ormonde.

Immaculate 460m2 warehouse located within a secure and very sought after business park available for rental. The warehouse has an on grade roller shutter door that leads into a spacious open plan warehouse area. The warehouse has excellent height of 6.5 meters to the eaves, there is also a well sized mezzanine level for additional storage space, the unit also has 80 amps three phase power supply and there is excellent natural lighting flowing through the space. The warehouse also has 3 neat toilets.