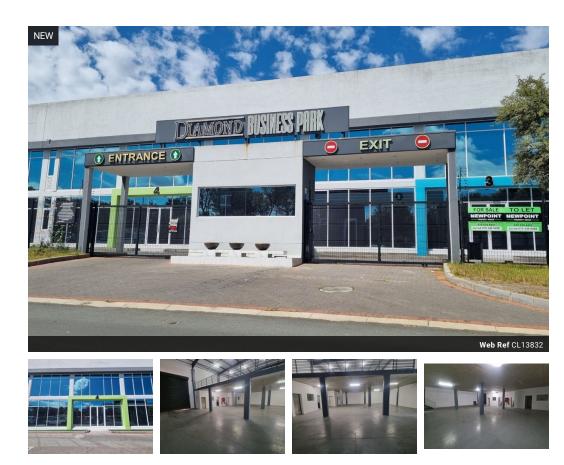

## Immaculate 650m<sup>2</sup> Warehouse with Offices & Truck Access in Secure Ormonde Park

Now available for rent, this well-maintained 650m<sup>2</sup> warehouse is situated in a secure business park in the heart of Ormonde. The unit offers excellent height of approximately 8 meters, an on-grade roller shutter door, a spacious mezzanine for additional storage, and 100 amps of power via a pre-paid meter. It includes a kitchen, male and female ablutions, and is ideal for businesses needing efficient space in a strategic location.

The office component features a large reception, boardroom, open-plan office, and private executive offices—all serviced with modern restrooms and a kitchen. The park provides 24-hour security, ample parking, and a dedicated truck yard with dual access

## Features

Zoning Industrial

Interior Power 3 Phase Power Amps

Yes

80

**Exterior** Security Open Parking Bays Sizes Floor Size Land Size Building Height

650m² 10,000m² 7m

https://www.newpointproperty.co.za