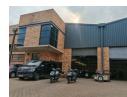

## Immaculate 675m<sup>2</sup> Warehouse with Premium Offices in Prime Ormonde Location

This pristine 675m<sup>2</sup> warehouse in Ormonde offers a high-spec industrial solution with excellent functionality and presentation. Located in a secure and sought-after business park, the unit features 7.5m height to the eaves, great natural light, and 160 amps of 3-phase power—perfect for storage, manufacturing, or distribution. An on-grade roller shutter door provides seamless access to the open-plan warehouse, which includes additional dry-walled offices on the ground floor.

The standout office component includes a modern reception area, kitchen, and toilet facilities downstairs, with professional glasspartitioned offices, a boardroom, open-plan workspace, and a strong room upstairs. The park offers 24-hour security, ample yard