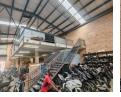

## Immaculate 675m<sup>2</sup> Warehouse with Premium Offices in Prime Ormonde Location

This pristine 675m<sup>2</sup> warehouse in Ormonde offers a high-spec industrial solution with excellent functionality and presentation. Located in a secure and sought-after business park, the unit features 7.5m height to the eaves, great natural light, and 160 amps of 3-phase power—perfect for storage, manufacturing, or distribution. An on-grade roller shutter door provides seamless access to the open-plan warehouse, which includes additional dry-walled offices on the ground floor.

The standout office component includes a modern reception area, kitchen, and toilet facilities downstairs, with professional glasspartitioned offices, a boardroom, open-plan workspace, and a strong room upstairs. The park offers 24-hour security, ample yard