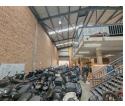

## Immaculate 675m<sup>2</sup> Warehouse with Premium Offices in Prime Ormonde Location

This pristine 675m<sup>2</sup> warehouse in Ormonde offers a high-spec industrial solution with excellent functionality and presentation. Located in a secure and sought-after business park, the unit features 7.5m height to the eaves, great natural light, and 160 amps of 3-phase power—perfect for storage, manufacturing, or distribution. An on-grade roller shutter door provides seamless access to the open-plan warehouse, which includes additional dry-walled offices on the ground floor.

The standout office component includes a modern reception area, kitchen, and toilet facilities downstairs, with professional glasspartitioned offices, a boardroom, open-plan workspace, and a strong room upstairs. The park offers 24-hour security, ample yard