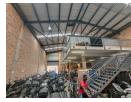

## Immaculate 675m<sup>2</sup> Warehouse with Premium Offices in Prime Ormonde Location

This pristine 675m<sup>2</sup> warehouse in Ormonde offers a high-spec industrial solution with excellent functionality and presentation. Located in a secure and sought-after business park, the unit features 7.5m height to the eaves, great natural light, and 160 amps of 3-phase power—perfect for storage, manufacturing, or distribution. An on-grade roller shutter door provides seamless access to the open-plan warehouse, which includes additional dry-walled offices on the ground floor.

The standout office component includes a modern reception area, kitchen, and toilet facilities downstairs, with professional glasspartitioned offices, a boardroom, open-plan workspace, and a strong room upstairs. The park offers 24-hour security, ample yard