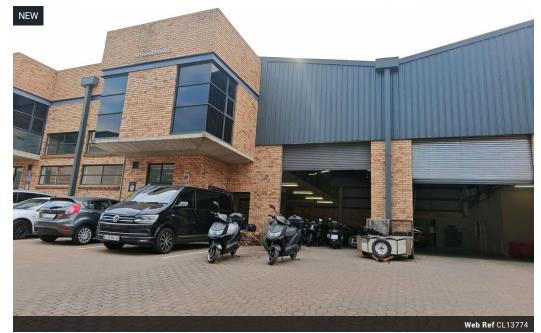

## Immaculate 675m<sup>2</sup> Warehouse with Premium Offices in Prime Ormonde Location

This pristine 675m<sup>2</sup> warehouse in Ormonde offers a high-spec industrial solution with excellent functionality and presentation. Located in a secure and sought-after business park, the unit features 7.5m height to the eaves, great natural light, and 160 amps of 3-phase power—perfect for storage, manufacturing, or distribution. An on-grade roller shutter door provides seamless access to the open-plan warehouse, which includes additional dry-walled offices on the ground floor.

The standout office component includes a modern reception area, kitchen, and toilet facilities downstairs, with professional glasspartitioned offices, a boardroom, open-plan workspace, and a strong room upstairs. The park offers 24-hour security, ample yard

## Features

Zoning Industrial

Interior Power 3 Phase Power Amps

Yes

160

**Exterior** Security Open Parking Bays **Sizes** Floor Size Land Size Building Height

675m² 15,000m² 8m