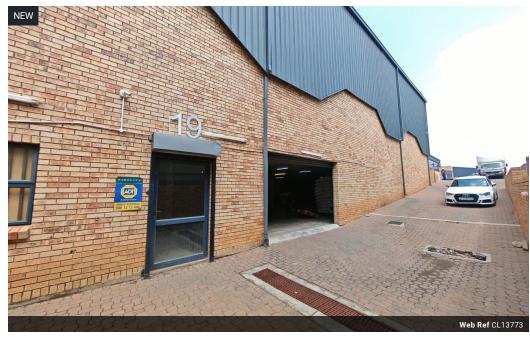

## Affordable Basement Warehouse with Power & Access – Ideal for Storage or Light Manufacturing

This well-maintained 452m² basement warehouse is now available to rent in a secure and conveniently located business park just off the M2 and N12 highways. With a 3m height clearance, 80 amps of 3-phase power, and an on-grade roller shutter door, this unit is ideal for light manufacturing or storage-focused businesses seeking practical and accessible space.

While there are no built-in offices, the layout allows for drywall partitions to be added if needed. The unit features a neat kitchenette and toilet, and the park offers a spacious yard with truck access and 24/7 on-site security for added peace of mind.

## Features

Zoning Industrial

Interior
Power 3 Phase Yes
Power Amps 80

**Exterior** Security Open Parking Bays

Yes 5 Sizes

Floor Size Land Size Building Height 452m² 12,000m² 6m