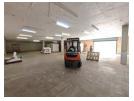

## Affordable Basement Warehouse with Power & Access – Ideal for Storage or Light Manufacturing

This well-maintained 452m² basement warehouse is now available to rent in a secure and conveniently located business park just off the M2 and N12 highways. With a 3m height clearance, 80 amps of 3-phase power, and an on-grade roller shutter door, this unit is ideal for light manufacturing or storage-focused businesses seeking practical and accessible space.

While there are no built-in offices, the layout allows for drywall partitions to be added if needed. The unit features a neat kitchenette and toilet, and the park offers a spacious yard with truck access and 24/7 on-site security for added peace of mind.

## Features

Zoning Industrial

Interior
Power 3 Phase Yes
Power Amps 80

**Exterior** Security Open Parking Bays

Yes 5 Sizes

Floor Size Land Size Building Height 452m² 12,000m² 6m