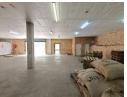

## Affordable Basement Warehouse with Power & Access – Ideal for Storage or Light Manufacturing

This well-maintained 452m² basement warehouse is now available to rent in a secure and conveniently located business park just off the M2 and N12 highways. With a 3m height clearance, 80 amps of 3-phase power, and an on-grade roller shutter door, this unit is ideal for light manufacturing or storage-focused businesses seeking practical and accessible space.

While there are no built-in offices, the layout allows for drywall partitions to be added if needed. The unit features a neat kitchenette and toilet, and the park offers a spacious yard with truck access and 24/7 on-site security for added peace of mind.