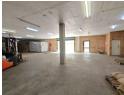

## Affordable Basement Warehouse with Power & Access – Ideal for Storage or Light Manufacturing

This well-maintained 452m² basement warehouse is now available to rent in a secure and conveniently located business park just off the M2 and N12 highways. With a 3m height clearance, 80 amps of 3-phase power, and an on-grade roller shutter door, this unit is ideal for light manufacturing or storage-focused businesses seeking practical and accessible space.

While there are no built-in offices, the layout allows for drywall partitions to be added if needed. The unit features a neat kitchenette and toilet, and the park offers a spacious yard with truck access and 24/7 on-site security for added peace of mind.

## Features

Zoning Industrial

Interior
Power 3 Phase Yes
Power Amps 80

**Exterior** Security Open Parking Bays

Yes 5 Sizes

Floor Size Land Size Building Height 452m² 12,000m² 6m