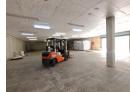

## Affordable Basement Warehouse with Power & Access – Ideal for Storage or Light Manufacturing

This well-maintained 452m² basement warehouse is now available to rent in a secure and conveniently located business park just off the M2 and N12 highways. With a 3m height clearance, 80 amps of 3-phase power, and an on-grade roller shutter door, this unit is ideal for light manufacturing or storage-focused businesses seeking practical and accessible space.

## Features

Zoning Industrial

Interior
Power 3 Phase Yes
Power Amps 80

**Exterior** Security Open Parking Bays

Yes 5 Sizes

Floor Size Land Size Building Height 452m² 12,000m² 6m