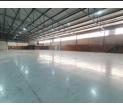

### High-Spec 2 805m<sup>2</sup> Warehouse with Power & Logistics Capability in Ormonde

Unlock operational efficiency with this pristine 2 805m<sup>2</sup> warehouse in Ormonde, offering two large roller shutter doors (on-grade and dock-level), excellent internal height, and natural light throughout. The property is equipped with 600 amps of three-phase power, a 400-amp generator, two extra storage units, and a mezzanine—perfect for warehousing, light manufacturing, or distribution.