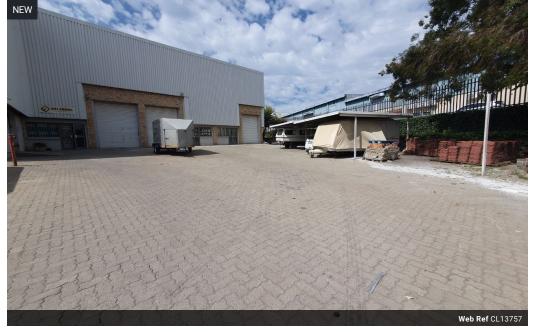

### High-Spec 2 805m<sup>2</sup> Warehouse with Power & Logistics Capability in Ormonde

Unlock operational efficiency with this pristine 2 805m<sup>2</sup> warehouse in Ormonde, offering two large roller shutter doors (on-grade and dock-level), excellent internal height, and natural light throughout. The property is equipped with 600 amps of three-phase power, a 400-amp generator, two extra storage units, and a mezzanine—perfect for warehousing, light manufacturing, or distribution.

The double-storey office block includes a professional reception, private offices, a boardroom, and staff amenities. A large paved yard allows for smooth superlink truck access, with ample covered parking for staff and visitors. Conveniently located near the N12 and M2 highways, this property provides the ideal mix of functionality, accessibility, and security. Contact Jarred Purchase