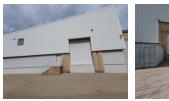

### High-Spec 2 805m<sup>2</sup> Warehouse with Power & Logistics Capability in Ormonde

Unlock operational efficiency with this pristine 2 805m<sup>2</sup> warehouse in Ormonde, offering two large roller shutter doors (on-grade and dock-level), excellent internal height, and natural light throughout. The property is equipped with 600 amps of three-phase power, a 400-amp generator, two extra storage units, and a mezzanine—perfect for warehousing, light manufacturing, or distribution.

The double-storey office block includes a professional reception, private offices, a boardroom, and staff amenities. A large paved yard allows for smooth superlink truck access, with ample covered parking for staff and visitors. Conveniently located near the N12 and M2 highways, this property provides the ideal mix of functionality, accessibility, and security. Contact Jarred Purchase