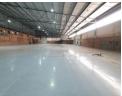

### High-Spec 2 805m<sup>2</sup> Warehouse with Power & Logistics Capability in Ormonde

Unlock operational efficiency with this pristine 2 805m<sup>2</sup> warehouse in Ormonde, offering two large roller shutter doors (on-grade and dock-level), excellent internal height, and natural light throughout. The property is equipped with 600 amps of three-phase power, a 400-amp generator, two extra storage units, and a mezzanine—perfect for warehousing, light manufacturing, or distribution.

The double-storey office block includes a professional reception, private offices, a boardroom, and staff amenities. A large paved yard allows for smooth superlink truck access, with ample covered parking for staff and visitors. Conveniently located near the N12 and M2 highways, this property provides the ideal mix of functionality, accessibility, and security. Contact Jarred Purchase