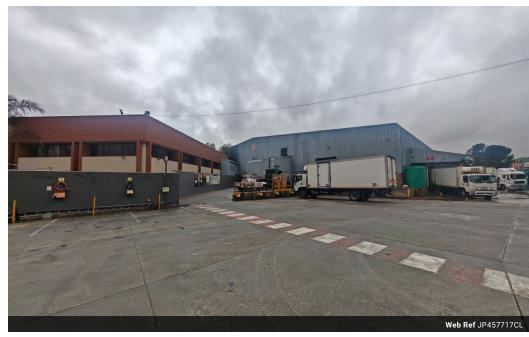

## High-Spec 4,577m<sup>2</sup> Cold Storage & Distribution Facility To Let – Ideal for FMCG & Logistics

Lease this 4,577m² cold storage and distribution facility, previously occupied by Famous Brands, in a prime logistics location. The property offers 2 MVA of power, 2,300 pallet positions, several loading bays, and excellent internal height for racking. A large yard allows for smooth superlink truck access, forklift charging, and additional parking. The facility is fully equipped with cold rooms, chillers, industrial air conditioning, a backup generator, and a comprehensive fire protection system—perfect for cold chain logistics, FMCG distribution, or food processing.

The property also includes a modern office component for seamless admin operations. Strategically positioned just off a major highway, this turnkey solution is ready to meet high-volume, temperature-controlled distribution demands. Contact us today to