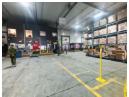

## High-Spec 4,577m<sup>2</sup> Cold Storage & Distribution Facility To Let – Ideal for FMCG & Logistics

Lease this 4,577m² cold storage and distribution facility, previously occupied by Famous Brands, in a prime logistics location. The property offers 2 MVA of power, 2,300 pallet positions, several loading bays, and excellent internal height for racking. A large yard allows for smooth superlink truck access, forklift charging, and additional parking. The facility is fully equipped with cold rooms, chillers, industrial air conditioning, a backup generator, and a comprehensive fire protection system—perfect for cold chain logistics, FMCG distribution, or food processing.

## **Features**

Zoning Industrial

| Interior                    |             | Exterior             |    | Sizes                        |                     |
|-----------------------------|-------------|----------------------|----|------------------------------|---------------------|
| Air Conditioning            | Yes         | Covered Parking Bays | 15 | Floor Size                   | 4,577m <sup>2</sup> |
| Power 3 Phase<br>Power Amps | Yes<br>2800 | Open Parking Bays    | 90 | Land Size<br>Building Height | 6,900m²<br>10m      |