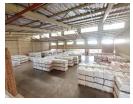

## Prime 1,446m² Warehouse with Yard & Power in Secure Ormonde Park

Position your business for success with this well-equipped 1,446m² industrial unit in a sought-after Ormonde business park. Boasting 8.5m height to the eaves, abundant natural light, and a large roller shutter door, this facility is ideal for warehousing, logistics, or light industrial use. It features a full sprinkler system, 200 amps of three-phase power, and a spacious yard suitable for super-link truck access.

## **Features**

Zoning Industrial

| Interior      |     | Exterior             |     | Sizes                  |                     |
|---------------|-----|----------------------|-----|------------------------|---------------------|
| Power 3 Phase | Yes | Security             | Yes | Floor Size             | 1,446m²             |
| Power Amps    | 200 | Covered Parking Bays | 2   | Land Size              | 4,500m <sup>2</sup> |
|               |     | Open Parking Bays    | 5   | <b>Building Height</b> | 9m                  |
|               |     |                      |     |                        |                     |