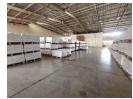

## Prime 1,446m² Warehouse with Yard & Power in Secure Ormonde Park

Position your business for success with this well-equipped 1,446m² industrial unit in a sought-after Ormonde business park. Boasting 8.5m height to the eaves, abundant natural light, and a large roller shutter door, this facility is ideal for warehousing, logistics, or light industrial use. It features a full sprinkler system, 200 amps of three-phase power, and a spacious yard suitable for super-link truck access.