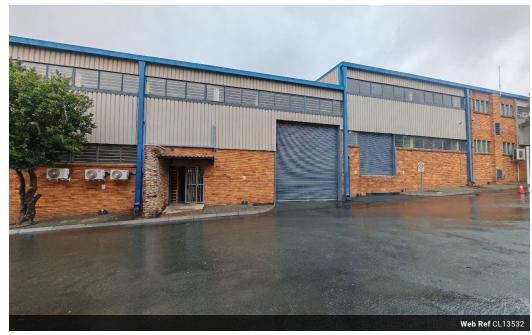

## Prime 1,446m² Warehouse with Yard & Power in Secure Ormonde Park

Position your business for success with this well-equipped 1,446m² industrial unit in a sought-after Ormonde business park. Boasting 8.5m height to the eaves, abundant natural light, and a large roller shutter door, this facility is ideal for warehousing, logistics, or light industrial use. It features a full sprinkler system, 200 amps of three-phase power, and a spacious yard suitable for super-link truck access.

The double-storey office component includes a smart reception area, boardroom, open-plan and private offices, a kitchen, and multiple restrooms for staff convenience. Located in a secure park with 24/7 access control and easy connectivity to the M1, M2,

## **Features**

Zoning Industrial

| Interior      |     | Exterior             |     | Sizes                  |                     |
|---------------|-----|----------------------|-----|------------------------|---------------------|
| Power 3 Phase | Yes | Security             | Yes | Floor Size             | 1,446m²             |
| Power Amps    | 200 | Covered Parking Bays | 2   | Land Size              | 4,500m <sup>2</sup> |
|               |     | Open Parking Bays    | 5   | <b>Building Height</b> | 9m                  |
|               |     |                      |     |                        |                     |