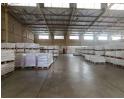

## Prime 1,446m² Warehouse with Yard & Power in Secure Ormonde Park

Position your business for success with this well-equipped 1,446m² industrial unit in a sought-after Ormonde business park. Boasting 8.5m height to the eaves, abundant natural light, and a large roller shutter door, this facility is ideal for warehousing, logistics, or light industrial use. It features a full sprinkler system, 200 amps of three-phase power, and a spacious yard suitable for super-link truck access.