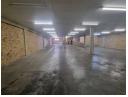

# Efficient 512m<sup>2</sup> Warehouse To Let with Great Access and Secure Yard in Johannesburg

Unlock practical industrial space with this well-maintained 512m² warehouse, ideal for light manufacturing, storage, or logistics. The open-plan layout features great natural light, a large on-grade roller shutter door, and a reliable three-phase power supply—ensuring smooth, uninterrupted operations.

Additional features include tidy staff ablutions, a kitchen, and generous yard space for truck maneuvering and parking. Located in a secure industrial park with 24/7 security and excellent access to the M2 and N12 highways, this unit offers convenience, safety,