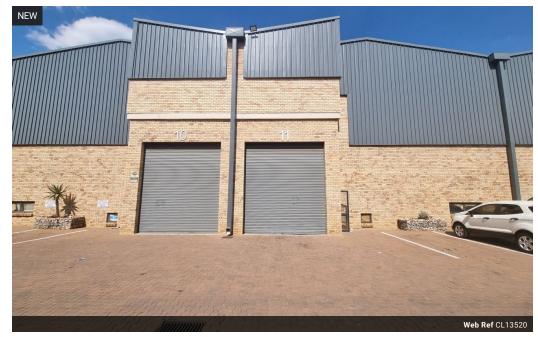

# Efficient 512m<sup>2</sup> Warehouse To Let with Great Access and Secure Yard in Johannesburg

Unlock practical industrial space with this well-maintained 512m² warehouse, ideal for light manufacturing, storage, or logistics. The open-plan layout features great natural light, a large on-grade roller shutter door, and a reliable three-phase power supply—ensuring smooth, uninterrupted operations.

Additional features include tidy staff ablutions, a kitchen, and generous yard space for truck maneuvering and parking. Located in a secure industrial park with 24/7 security and excellent access to the M2 and N12 highways, this unit offers convenience, safety,