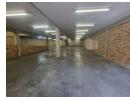

# Efficient 512m<sup>2</sup> Warehouse To Let with Great Access and Secure Yard in Johannesburg

Unlock practical industrial space with this well-maintained 512m² warehouse, ideal for light manufacturing, storage, or logistics. The open-plan layout features great natural light, a large on-grade roller shutter door, and a reliable three-phase power supply—ensuring smooth, uninterrupted operations.

Additional features include tidy staff ablutions, a kitchen, and generous yard space for truck maneuvering and parking. Located in a secure industrial park with 24/7 security and excellent access to the M2 and N12 highways, this unit offers convenience, safety,