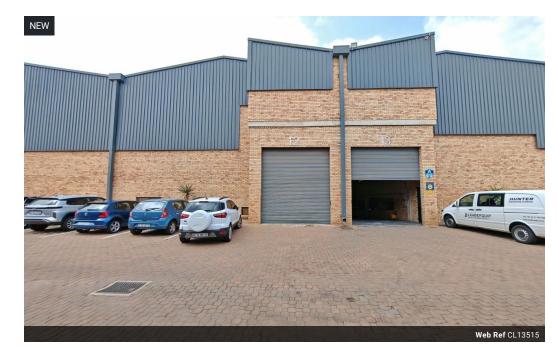

## Cost-Effective 517m<sup>2</sup> Basement Warehouse in Secure Ormonde Business Park

Discover exceptional value with this 517m² basement warehouse, perfectly suited for storage or light industrial use in Ormonde's sought-after business district. Featuring a large on-grade roller shutter door, open-plan layout, good internal height, and plenty of natural light, this versatile space is supported by a dependable three-phase power supply.

The unit includes neat staff ablutions and offers the flexibility to add dry-walled office space to suit your needs. Located in a secure park with wide paved yards for smooth truck access, and excellent connectivity to the N12 and M2 highways, this property