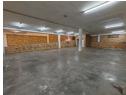

## Cost-Effective 517m<sup>2</sup> Basement Warehouse in Secure Ormonde Business Park

Discover exceptional value with this 517m² basement warehouse, perfectly suited for storage or light industrial use in Ormonde's sought-after business district. Featuring a large on-grade roller shutter door, open-plan layout, good internal height, and plenty of natural light, this versatile space is supported by a dependable three-phase power supply.

The unit includes neat staff ablutions and offers the flexibility to add dry-walled office space to suit your needs. Located in a secure park with wide paved yards for smooth truck access, and excellent connectivity to the N12 and M2 highways, this property

## Features

Zoning Industrial

Interior

Power 3 Phase Yes Power Amps 100 Exterior Security Open Parking Bays Sizes

Floor Size Land Size Building Height 517m<sup>2</sup> 15,000m<sup>2</sup> 5m