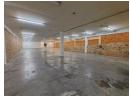

## Cost-Effective 517m<sup>2</sup> Basement Warehouse in Secure Ormonde Business Park

Discover exceptional value with this 517m² basement warehouse, perfectly suited for storage or light industrial use in Ormonde's sought-after business district. Featuring a large on-grade roller shutter door, open-plan layout, good internal height, and plenty of natural light, this versatile space is supported by a dependable three-phase power supply.

The unit includes neat staff ablutions and offers the flexibility to add dry-walled office space to suit your needs. Located in a secure park with wide paved yards for smooth truck access, and excellent connectivity to the N12 and M2 highways, this property

## Features

Zoning Industrial

Interior

Power 3 Phase Yes Power Amps 100 Exterior Security Open Parking Bays Sizes

Floor Size Land Size Building Height 517m<sup>2</sup> 15,000m<sup>2</sup> 5m