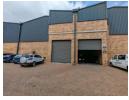

## Cost-Effective 517m<sup>2</sup> Basement Warehouse in Secure Ormonde Business Park

Discover exceptional value with this 517m² basement warehouse, perfectly suited for storage or light industrial use in Ormonde's sought-after business district. Featuring a large on-grade roller shutter door, open-plan layout, good internal height, and plenty of natural light, this versatile space is supported by a dependable three-phase power supply.

The unit includes neat staff ablutions and offers the flexibility to add dry-walled office space to suit your needs. Located in a secure park with wide paved yards for smooth truck access, and excellent connectivity to the N12 and M2 highways, this property