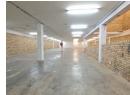

## Cost-Effective 517m<sup>2</sup> Basement Warehouse in Secure Ormonde Business Park

Discover exceptional value with this 517m² basement warehouse, perfectly suited for storage or light industrial use in Ormonde's sought-after business district. Featuring a large on-grade roller shutter door, open-plan layout, good internal height, and plenty of natural light, this versatile space is supported by a dependable three-phase power supply.

The unit includes neat staff ablutions and offers the flexibility to add dry-walled office space to suit your needs. Located in a secure park with wide paved yards for smooth truck access, and excellent connectivity to the N12 and M2 highways, this property

## Features

Zoning Industrial

Interior

Power 3 Phase Yes Power Amps 100 Exterior Security Open Parking Bays Sizes

Floor Size Land Size Building Height 517m<sup>2</sup> 15,000m<sup>2</sup> 5m