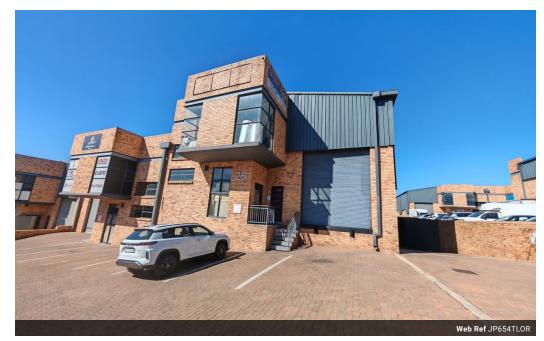

## Immaculate 654m2 warehouse To Let in a sought after business park in Ormonde.

Immaculate 654m2 warehouse coming available for rental on 1 August 2025 in a secure and very sought after business park in Ormonde. The warehouse has a large roller shutter door with a loading bay that leads into a large spacious open plan warehouse area that has fantastic height with 7,5 meters to the eaves, there is an excellent flow of natural lighting through out the entire space, and the warehouse is equipped with 160 amps three phase power supply. The warehouse has a well sized concrete mezzanine level for additional warehousing space

The unit has a small yet neat office component that consists of a reception area downstairs and an office/boardroom upstairs, additional dry wall offices can be built on the mezzanine level if required. The business park has a large paved yard area and there

## **Features**

Zoning Industrial

| Interior      |     | Exterior          |     | Sizes                        |                |
|---------------|-----|-------------------|-----|------------------------------|----------------|
| Power 3 Phase | Yes | Security          | Yes | Floor Size                   | 654m²          |
| Power Amps    | 160 | Open Parking Bays | 5   | Land Size<br>Building Height | 10,000m²<br>8m |