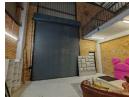

## Immaculate 654m2 warehouse To Let in a sought after business park in Ormonde.

Immaculate 654m2 warehouse coming available for rental on 1 August 2025 in a secure and very sought after business park in Ormonde. The warehouse has a large roller shutter door with a loading bay that leads into a large spacious open plan warehouse area that has fantastic height with 7,5 meters to the eaves, there is an excellent flow of natural lighting through out the entire space, and the warehouse is equipped with 160 amps three phase power supply. The warehouse has a well sized concrete mezzanine level for additional warehousing space

The unit has a small yet neat office component that consists of a reception area downstairs and an office/boardroom upstairs, additional dry wall offices can be built on the mezzanine level if required. The business park has a large paved yard area and there