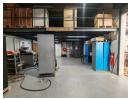

## Immaculate 1047m2 property in Ormonde To Let.

Immaculate freestanding property located in the heart of the highly sought after Ormonde area has come available for rental. This extremely neat and well maintained facility consists of an A-Grade office component with a small warehouse area. The warehouse has an on grade roller shutter door that is accessible via the large paved yard area, the warehouse has good height, excellent natural lighting and a mezzanine level with a 500 kg good lift and there is three phase power supply.