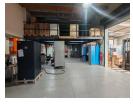

## Immaculate 1047m2 property in Ormonde To Let.

Immaculate freestanding property located in the heart of the highly sought after Ormonde area has come available for rental. This extremely neat and well maintained facility consists of an A-Grade office component with a small warehouse area. The warehouse has an on grade roller shutter door that is accessible via the large paved yard area, the warehouse has good height, excellent natural lighting and a mezzanine level with a 500 kg good lift and there is three phase power supply.