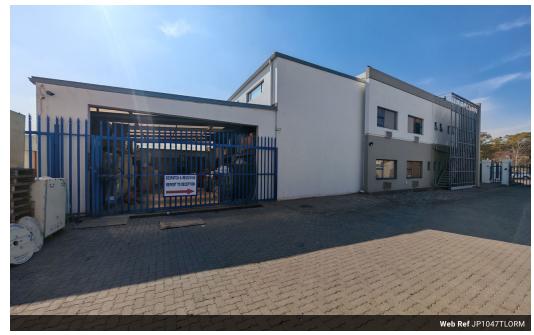

## Immaculate 1047m2 property in Ormonde To Let.

Immaculate freestanding property located in the heart of the highly sought after Ormonde area has come available for rental. This extremely neat and well maintained facility consists of an A-Grade office component with a small warehouse area. The warehouse has an on grade roller shutter door that is accessible via the large paved yard area, the warehouse has good height, excellent natural lighting and a mezzanine level with a 500 kg good lift and there is three phase power supply.