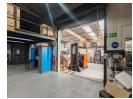

## Immaculate 1047m2 property in Ormonde To Let.

Immaculate freestanding property located in the heart of the highly sought after Ormonde area has come available for rental. This extremely neat and well maintained facility consists of an A-Grade office component with a small warehouse area. The warehouse has an on grade roller shutter door that is accessible via the large paved yard area, the warehouse has good height, excellent natural lighting and a mezzanine level with a 500 kg good lift and there is three phase power supply.

The immaculate office component spans over two floors, the ground floor consists of a reception area, with a guest waiting area, there are several well sized air-conditioned offices, a well sized open plan area, and a boardroom, neat Male and Female toilets as