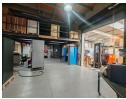

## Immaculate 1047m2 property in Ormonde To Let.

Immaculate freestanding property located in the heart of the highly sought after Ormonde area has come available for rental. This extremely neat and well maintained facility consists of an A-Grade office component with a small warehouse area. The warehouse has an on grade roller shutter door that is accessible via the large paved yard area, the warehouse has good height, excellent natural lighting and a mezzanine level with a 500 kg good lift and there is three phase power supply.