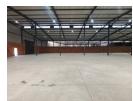

## Brand new A-Grade 3024m2 warehouse with super link access To Let in Ormonde.

This brand new 3024m2 A-grade warehouse in Ormonde has just been built and is now ready for occupation. The warehouse has two on grade roller shutter doors that leads you into a large open plan warehouse area, the warehouse has fantastic height of approximately 7,5 meters to the eaves, there is an excellent flow of natural lighting through out the entire facility, the warehouse also has a well sized reinforced mezzanine level that allows for additional storage space. The property is equipped with 3 phase power supply. The warehouse has neat staff toilets and a kitchen.

The property has a very modern well sized office component that consists of a reception area, downstairs there is a large open plan office or boardroom and several private offices equipped with a kitchen and Male and Female toilets. Upstairs there is

## Features

Zoning Industrial

| Interior      |     | Exterior          |     | Sizes                        |               |
|---------------|-----|-------------------|-----|------------------------------|---------------|
| Power 3 Phase | Yes | Security          | Yes | Floor Size                   | 3,024m²       |
| Power Amps    | 150 | Open Parking Bays | 30  | Land Size<br>Building Height | 5,200m²<br>8m |