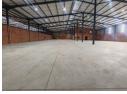

## Brand new A-Grade 3024m2 warehouse with super link access To Let in Ormonde.

This brand new 3024m2 A-grade warehouse in Ormonde has just been built and is now ready for occupation. The warehouse has two on grade roller shutter doors that leads you into a large open plan warehouse area, the warehouse has fantastic height of approximately 7,5 meters to the eaves, there is an excellent flow of natural lighting through out the entire facility, the warehouse also has a well sized reinforced mezzanine level that allows for additional storage space. The property is equipped with 3 phase power supply. The warehouse has neat staff toilets and a kitchen.