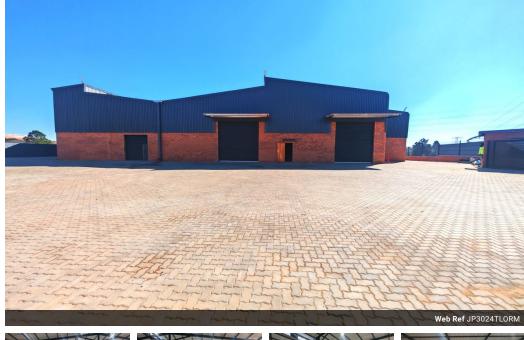

## Brand new A-Grade 3024m2 warehouse with super link access To Let in Ormonde.

This brand new 3024m2 A-grade warehouse in Ormonde has just been built and is now ready for occupation. The warehouse has two on grade roller shutter doors that leads you into a large open plan warehouse area, the warehouse has fantastic height of approximately 7,5 meters to the eaves, there is an excellent flow of natural lighting through out the entire facility, the warehouse also has a well sized reinforced mezzanine level that allows for additional storage space. The property is equipped with 3 phase power supply. The warehouse has neat staff toilets and a kitchen.

## Features

Zoning Industrial

| Interior      |     | Exterior          |     | Sizes                        |               |
|---------------|-----|-------------------|-----|------------------------------|---------------|
| Power 3 Phase | Yes | Security          | Yes | Floor Size                   | 3,024m²       |
| Power Amps    | 150 | Open Parking Bays | 30  | Land Size<br>Building Height | 5,200m²<br>8m |