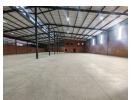

## Brand new A-Grade 3024m2 warehouse with super link access To Let in Ormonde.

This brand new 3024m2 A-grade warehouse in Ormonde has just been built and is now ready for occupation. The warehouse has two on grade roller shutter doors that leads you into a large open plan warehouse area, the warehouse has fantastic height of approximately 7,5 meters to the eaves, there is an excellent flow of natural lighting through out the entire facility, the warehouse also has a well sized reinforced mezzanine level that allows for additional storage space. The property is equipped with 3 phase power supply. The warehouse has neat staff toilets and a kitchen.