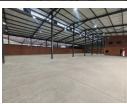

## Brand new A-Grade 3024m2 warehouse with super link access To Let in Ormonde.

This brand new 3024m2 A-grade warehouse in Ormonde has just been built and is now ready for occupation. The warehouse has two on grade roller shutter doors that leads you into a large open plan warehouse area, the warehouse has fantastic height of approximately 7,5 meters to the eaves, there is an excellent flow of natural lighting through out the entire facility, the warehouse also has a well sized reinforced mezzanine level that allows for additional storage space. The property is equipped with 3 phase power supply. The warehouse has neat staff toilets and a kitchen.