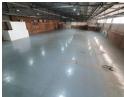

This immaculate 2,515m² warehouse in Ormonde is the perfect solution for businesses needing high-capacity infrastructure. Boasting two large roller shutter doors (on-grade and dock-level), exceptional internal height, and abundant natural light, the space is designed for seamless operations. With 600 amps of three-phase power and a 400-amp generator, plus two additional storage units and a mezzanine, this property is built for performance and flexibility.

Inside, the modern office block features a welcoming reception, private offices, boardroom, and staff amenities on both floors. The paved yard ensures easy superlink truck access, while ample covered parking adds convenience. Located near the N12 and M2