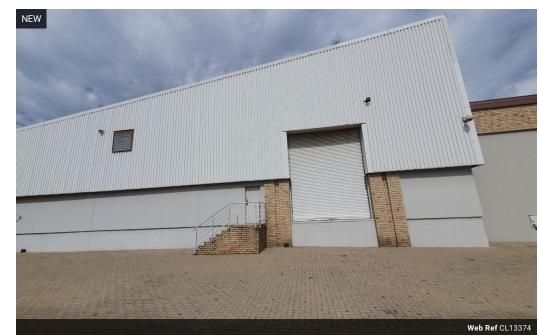

This immaculate 2,515m² warehouse in Ormonde is the perfect solution for businesses needing high-capacity infrastructure. Boasting two large roller shutter doors (on-grade and dock-level), exceptional internal height, and abundant natural light, the space is designed for seamless operations. With 600 amps of three-phase power and a 400-amp generator, plus two additional storage units and a mezzanine, this property is built for performance and flexibility.

Inside, the modern office block features a welcoming reception, private offices, boardroom, and staff amenities on both floors. The paved yard ensures easy superlink truck access, while ample covered parking adds convenience. Located near the N12 and M2