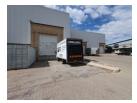

This immaculate 2,515m² warehouse in Ormonde is the perfect solution for businesses needing high-capacity infrastructure. Boasting two large roller shutter doors (on-grade and dock-level), exceptional internal height, and abundant natural light, the space is designed for seamless operations. With 600 amps of three-phase power and a 400-amp generator, plus two additional storage units and a mezzanine, this property is built for performance and flexibility.

Inside, the modern office block features a welcoming reception, private offices, boardroom, and staff amenities on both floors. The paved yard ensures easy superlink truck access, while ample covered parking adds convenience. Located near the N12 and M2