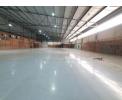

This immaculate 2,515m² warehouse in Ormonde is the perfect solution for businesses needing high-capacity infrastructure. Boasting two large roller shutter doors (on-grade and dock-level), exceptional internal height, and abundant natural light, the space is designed for seamless operations. With 600 amps of three-phase power and a 400-amp generator, plus two additional storage units and a mezzanine, this property is built for performance and flexibility.

Inside, the modern office block features a welcoming reception, private offices, boardroom, and staff amenities on both floors. The paved yard ensures easy superlink truck access, while ample covered parking adds convenience. Located near the N12 and M2