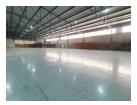

This immaculate 2,515m² warehouse in Ormonde is the perfect solution for businesses needing high-capacity infrastructure. Boasting two large roller shutter doors (on-grade and dock-level), exceptional internal height, and abundant natural light, the space is designed for seamless operations. With 600 amps of three-phase power and a 400-amp generator, plus two additional storage units and a mezzanine, this property is built for performance and flexibility.

Inside, the modern office block features a welcoming reception, private offices, boardroom, and staff amenities on both floors. The paved yard ensures easy superlink truck access, while ample covered parking adds convenience. Located near the N12 and M2