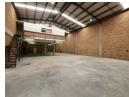

## 667m² Warehouse with Power & Mezzanine in Secure Gold Reef Park, Ormonde

Now available to let, this immaculate 667m² industrial unit is situated in the popular Gold Reef Park in Ormonde. The warehouse features a spacious open-plan layout with impressive 8-meter-high ceilings, an abundance of natural light, and 160 amps of three-phase power—ideal for a variety of operational needs. Access is made easy via an on-grade roller shutter door, and a large mezzanine level provides valuable additional storage space.