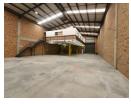

## 667m² Warehouse with Power & Mezzanine in Secure Gold Reef Park, Ormonde

Now available to let, this immaculate 667m² industrial unit is situated in the popular Gold Reef Park in Ormonde. The warehouse features a spacious open-plan layout with impressive 8-meter-high ceilings, an abundance of natural light, and 160 amps of three-phase power—ideal for a variety of operational needs. Access is made easy via an on-grade roller shutter door, and a large mezzanine level provides valuable additional storage space.

The property also includes a professional office setup with a welcoming reception, boardroom, and multiple offices located on the mezzanine. Set within a secure business park, the unit offers a paved yard area suitable for super link access and ample parking. Conveniently positioned near the N12 and M2 highways, this facility combines functionality, visibility, and accessibility. Contact