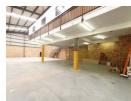

## 667m² Warehouse with Power & Mezzanine in Secure Gold Reef Park, Ormonde

Now available to let, this immaculate 667m² industrial unit is situated in the popular Gold Reef Park in Ormonde. The warehouse features a spacious open-plan layout with impressive 8-meter-high ceilings, an abundance of natural light, and 160 amps of three-phase power—ideal for a variety of operational needs. Access is made easy via an on-grade roller shutter door, and a large mezzanine level provides valuable additional storage space.

The property also includes a professional office setup with a welcoming reception, boardroom, and multiple offices located on the mezzanine. Set within a secure business park, the unit offers a paved yard area suitable for super link access and ample parking. Conveniently positioned near the N12 and M2 highways, this facility combines functionality, visibility, and accessibility. Contact