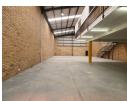

## 667m² Warehouse with Power & Mezzanine in Secure Gold Reef Park, Ormonde

Now available to let, this immaculate 667m² industrial unit is situated in the popular Gold Reef Park in Ormonde. The warehouse features a spacious open-plan layout with impressive 8-meter-high ceilings, an abundance of natural light, and 160 amps of three-phase power—ideal for a variety of operational needs. Access is made easy via an on-grade roller shutter door, and a large mezzanine level provides valuable additional storage space.

The property also includes a professional office setup with a welcoming reception, boardroom, and multiple offices located on the mezzanine. Set within a secure business park, the unit offers a paved yard area suitable for super link access and ample parking. Conveniently positioned near the N12 and M2 highways, this facility combines functionality, visibility, and accessibility. Contact