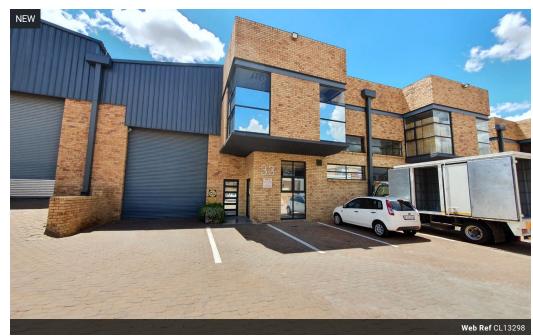

## 667m² Warehouse with Power & Mezzanine in Secure Gold Reef Park, Ormonde

Now available to let, this immaculate 667m² industrial unit is situated in the popular Gold Reef Park in Ormonde. The warehouse features a spacious open-plan layout with impressive 8-meter-high ceilings, an abundance of natural light, and 160 amps of three-phase power—ideal for a variety of operational needs. Access is made easy via an on-grade roller shutter door, and a large mezzanine level provides valuable additional storage space.

The property also includes a professional office setup with a welcoming reception, boardroom, and multiple offices located on the mezzanine. Set within a secure business park, the unit offers a paved yard area suitable for super link access and ample parking. Conveniently positioned near the N12 and M2 highways, this facility combines functionality, visibility, and accessibility. Contact