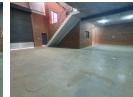

## Immaculate 243m2 warehouse To Let in a secure business park-Ormonde.

Immaculate 243m2 mini unit located in a secure and very sought after business park in the heart of Ormonde is coming available for rental. The unit has an on grade roller shutter door that leads to the spacious warehouse area. The unit has good height, excellent natural lighting, a well sized mezzanine level and the unit has 80 amps three phase power. The warehouse has neat staff rollets

There is a neat office area that consists of a reception, an office and a boardroom with neat toilet's and a modern kitchen. The business park has a well sized yard area allowing for access with super links and ample staff and visitors parking. The business park is very secure with 24 hour on site security. The park is ideally located just off the m1, m2 and n12 highways just off Xavier