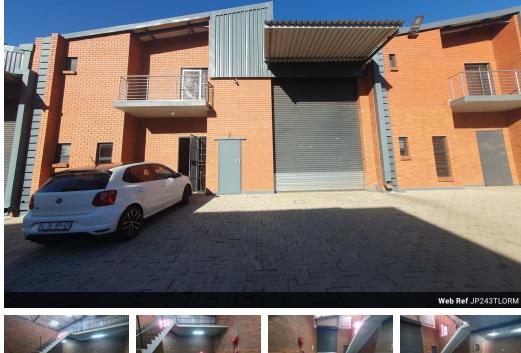

## Immaculate 243m2 warehouse To Let in a secure business park-Ormonde.

Immaculate 243m2 mini unit located in a secure and very sought after business park in the heart of Ormonde is coming available for rental. The unit has an on grade roller shutter door that leads to the spacious warehouse area. The unit has good height, excellent natural lighting, a well sized mezzanine level and the unit has 80 amps three phase power. The warehouse has neat staff rollets