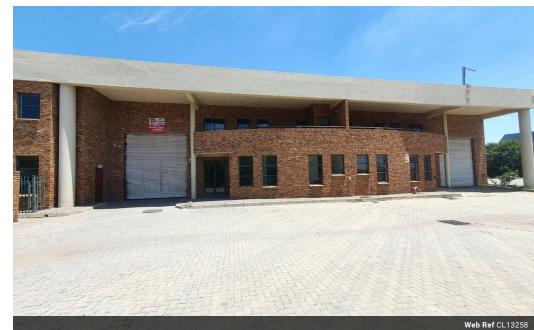

## Versatile 2,361m² Warehouse in Secure Ormonde Business Park

Discover a prime industrial opportunity in Modulus Business Park, Ormonde—this well-maintained 2,361m² warehouse is ideal for businesses needing efficient space and excellent access. Featuring a large roller shutter door, 7.5-meter eaves height, abundant natural light, and 250 amps of three-phase power, the property supports a range of industrial uses from manufacturing to distribution. The office component includes a reception, private and open-plan offices, with the upper-level offering potential for mezzanine storage.

With clean staff amenities, a generous paved yard for truck access, and secure 24/7 access control, this facility is built for operational ease. Its close proximity to the M2 and N12 highways makes logistics simple and fast. Don't miss out—contact Jarred

## Features

**Zoning** Industrial Interior Exterior Sizes Air Conditioning Yes Security Yes Floor Size 2,361m<sup>2</sup> Power 3 Phase Yes Covered Parking Bays 5 Land Size 15,000m<sup>2</sup> Power Amps 250 Open Parking Bays 10 **Building Height** 8m