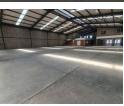

## Versatile 2,361m² Warehouse in Secure Ormonde Business Park

Discover a prime industrial opportunity in Modulus Business Park, Ormonde—this well-maintained 2,361m² warehouse is ideal for businesses needing efficient space and excellent access. Featuring a large roller shutter door, 7.5-meter eaves height, abundant natural light, and 250 amps of three-phase power, the property supports a range of industrial uses from manufacturing to distribution. The office component includes a reception, private and open-plan offices, with the upper-level offering potential for mezzanine storage.

With clean staff amenities, a generous paved yard for truck access, and secure 24/7 access control, this facility is built for operational ease. Its close proximity to the M2 and N12 highways makes logistics simple and fast. Don't miss out—contact Jarred

## Features

**Zoning** Industrial Interior Exterior Sizes Air Conditioning Yes Security Yes Floor Size 2,361m<sup>2</sup> Power 3 Phase Yes Covered Parking Bays 5 Land Size 15,000m<sup>2</sup> Power Amps 250 Open Parking Bays 10 **Building Height** 8m