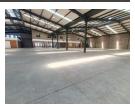

## Versatile 2,361m² Warehouse in Secure Ormonde Business Park

Discover a prime industrial opportunity in Modulus Business Park, Ormonde—this well-maintained 2,361m² warehouse is ideal for businesses needing efficient space and excellent access. Featuring a large roller shutter door, 7.5-meter eaves height, abundant natural light, and 250 amps of three-phase power, the property supports a range of industrial uses from manufacturing to distribution. The office component includes a reception, private and open-plan offices, with the upper-level offering potential for mezzanine storage.

With clean staff amenities, a generous paved yard for truck access, and secure 24/7 access control, this facility is built for operational ease. Its close proximity to the M2 and N12 highways makes logistics simple and fast. Don't miss out—contact Jarred

## Features

**Zoning** Industrial Interior Exterior Sizes Air Conditioning Yes Security Yes Floor Size 2,361m<sup>2</sup> Power 3 Phase Yes Covered Parking Bays 5 Land Size 15,000m<sup>2</sup> Power Amps 250 Open Parking Bays 10 **Building Height** 8m