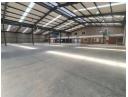

## Versatile 2,361m² Warehouse in Secure Ormonde Business Park

Discover a prime industrial opportunity in Modulus Business Park, Ormonde—this well-maintained 2,361m² warehouse is ideal for businesses needing efficient space and excellent access. Featuring a large roller shutter door, 7.5-meter eaves height, abundant natural light, and 250 amps of three-phase power, the property supports a range of industrial uses from manufacturing to distribution. The office component includes a reception, private and open-plan offices, with the upper-level offering potential for mezzanine storage.

## Features

**Zoning** Industrial Interior Exterior Sizes Air Conditioning Yes Security Yes Floor Size 2,361m<sup>2</sup> Power 3 Phase Yes Covered Parking Bays 5 Land Size 15,000m<sup>2</sup> Power Amps 250 Open Parking Bays 10 **Building Height** 8m