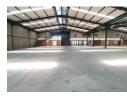

## Versatile 2,361m² Warehouse in Secure Ormonde Business Park

Discover a prime industrial opportunity in Modulus Business Park, Ormonde—this well-maintained 2,361m² warehouse is ideal for businesses needing efficient space and excellent access. Featuring a large roller shutter door, 7.5-meter eaves height, abundant natural light, and 250 amps of three-phase power, the property supports a range of industrial uses from manufacturing to distribution. The office component includes a reception, private and open-plan offices, with the upper-level offering potential for mezzanine storage.

## Features

**Zoning** Industrial Interior Exterior Sizes Air Conditioning Yes Security Yes Floor Size 2,361m<sup>2</sup> Power 3 Phase Yes Covered Parking Bays 5 Land Size 15,000m<sup>2</sup> Power Amps 250 Open Parking Bays 10 **Building Height** 8m