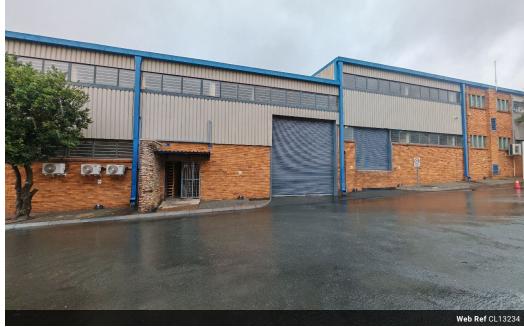

## 1,446m<sup>2</sup> High-Spec Warehouse in Secure Ormonde Park – Ideal for Logistics or Light Manufacturing

Position your business in a prime industrial node with this versatile 1,446m² warehouse in a sought-after Ormonde business park. The property features an 8.5m eave height, excellent natural lighting, and a large roller shutter door for seamless access. With 200 amps of three-phase power, a full sprinkler system, and a spacious yard that accommodates super-link trucks, it's perfectly suited for warehousing, logistics, or light industrial operations.

The office component includes a professional reception, ground and first-floor offices, a boardroom, a kitchen, and multiple restrooms—ensuring a comfortable working environment. The park offers 24/7 security and exceptional access to major highways

## **Features**

Zoning Industrial

Interior Exterior Power 3 Phase Yes Security Power Amps 200

Yes Covered Parking Bays 2 Open Parking Bays

Sizes Floor Size

Land Size **Building Height**  1 446m<sup>2</sup>