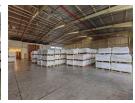

## 1,446m<sup>2</sup> High-Spec Warehouse in Secure Ormonde Park – Ideal for Logistics or Light Manufacturing

Position your business in a prime industrial node with this versatile 1,446m² warehouse in a sought-after Ormonde business park. The property features an 8.5m eave height, excellent natural lighting, and a large roller shutter door for seamless access. With 200 amps of three-phase power, a full sprinkler system, and a spacious yard that accommodates super-link trucks, it's perfectly suited for warehousing, logistics, or light industrial operations.

The office component includes a professional reception, ground and first-floor offices, a boardroom, a kitchen, and multiple restrooms—ensuring a comfortable working environment. The park offers 24/7 security and exceptional access to major highways