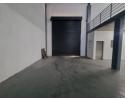

## $650 \mathrm{m}^2$ Exceptionally Neat Warehouse with A- Grade offices To Let in a secure park in Ormonde

Available for rent is a very neat and well maintained 650 square meter warehouse, nestled within a secure business park at the heart of Ormonde. This unit features an on-grade roller shutter door that opens into a spacious and unobstructed warehouse area distinguished by an impressive ceiling height of approximately 8 meters. An extensive mezzanine level supplements the storage capacity, and the unit is equipped with 100 amps of power, managed through a pre-paid meter. For added convenience, the warehouse incorporates separate male and female toilet facilities, along with an ablution area and a kitchen.