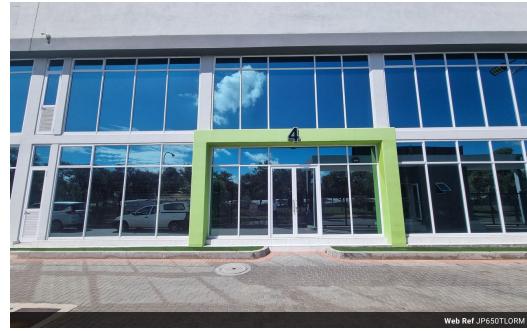

## $650 \mathrm{m}^2$ Exceptionally Neat Warehouse with A- Grade offices To Let in a secure park in Ormonde

Available for rent is a very neat and well maintained 650 square meter warehouse, nestled within a secure business park at the heart of Ormonde. This unit features an on-grade roller shutter door that opens into a spacious and unobstructed warehouse area distinguished by an impressive ceiling height of approximately 8 meters. An extensive mezzanine level supplements the storage capacity, and the unit is equipped with 100 amps of power, managed through a pre-paid meter. For added convenience, the warehouse incorporates separate male and female toilet facilities, along with an ablution area and a kitchen.

The unit encompasses a modern and well-organized office section, including a spacious reception area, a ground-level boardroom,