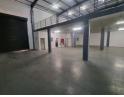

## $650 \mathrm{m}^2$ Exceptionally Neat Warehouse with A- Grade offices To Let in a secure park in Ormonde

Available for rent is a very neat and well maintained 650 square meter warehouse, nestled within a secure business park at the heart of Ormonde. This unit features an on-grade roller shutter door that opens into a spacious and unobstructed warehouse area distinguished by an impressive ceiling height of approximately 8 meters. An extensive mezzanine level supplements the storage capacity, and the unit is equipped with 100 amps of power, managed through a pre-paid meter. For added convenience, the warehouse incorporates separate male and female toilet facilities, along with an ablution area and a kitchen.