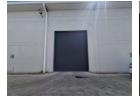

## $650 \mathrm{m}^2$ Exceptionally Neat Warehouse with A- Grade offices To Let in a secure park in Ormonde

Available for rent is a very neat and well maintained 650 square meter warehouse, nestled within a secure business park at the heart of Ormonde. This unit features an on-grade roller shutter door that opens into a spacious and unobstructed warehouse area distinguished by an impressive ceiling height of approximately 8 meters. An extensive mezzanine level supplements the storage capacity, and the unit is equipped with 100 amps of power, managed through a pre-paid meter. For added convenience, the warehouse incorporates separate male and female toilet facilities, along with an ablution area and a kitchen.