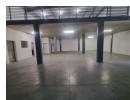

## $650 \mathrm{m}^2$ Exceptionally Neat Warehouse with A- Grade offices To Let in a secure park in Ormonde

Available for rent is a very neat and well maintained 650 square meter warehouse, nestled within a secure business park at the heart of Ormonde. This unit features an on-grade roller shutter door that opens into a spacious and unobstructed warehouse area distinguished by an impressive ceiling height of approximately 8 meters. An extensive mezzanine level supplements the storage capacity, and the unit is equipped with 100 amps of power, managed through a pre-paid meter. For added convenience, the warehouse incorporates separate male and female toilet facilities, along with an ablution area and a kitchen.

The unit encompasses a modern and well-organized office section, including a spacious reception area, a ground-level boardroom,