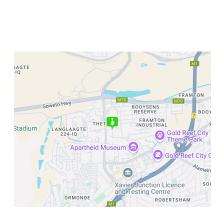

## $650 \mathrm{m}^2$ Exceptionally Neat Warehouse with A- Grade offices To Let in a secure park in Ormonde

Available for rent is a very neat and well maintained 650 square meter warehouse, nestled within a secure business park at the heart of Ormonde. This unit features an on-grade roller shutter door that opens into a spacious and unobstructed warehouse area distinguished by an impressive ceiling height of approximately 8 meters. An extensive mezzanine level supplements the storage capacity, and the unit is equipped with 100 amps of power, managed through a pre-paid meter. For added convenience, the warehouse incorporates separate male and female toilet facilities, along with an ablution area and a kitchen.