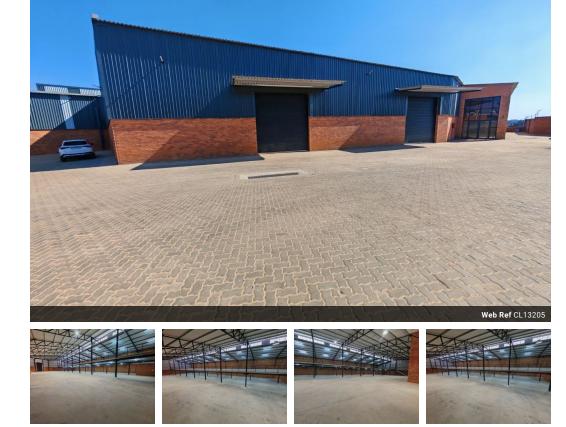

## Last Unit Available! Premium 2,702m² Warehouse in Secure Business Park

Discover the ultimate balance of efficiency and professionalism with this immaculate 2,702m² warehouse, located in a sought-after, access-controlled business park. Featuring two large on-grade roller shutter doors, 7.5m height to eaves, excellent natural light, and a mezzanine for added storage, this space is ideal for light manufacturing, warehousing, or distribution. A solid 100-amp three-phase power supply supports heavy-duty operations, while neat staff facilities and a kitchen ensure comfort and functionality.

The stylish double-storey office component includes a reception, private offices, open-plan workspaces, two boardrooms, an office kitchen, and modern restrooms. A large, paved yard allows easy access for super-link trucks, adding logistical convenience to the

## Features

Zoning Industrial

| Interior      |     | Exterior          |     | Sizes                        |                     |
|---------------|-----|-------------------|-----|------------------------------|---------------------|
| Power 3 Phase | Yes | Security          | Yes | Floor Size                   | 2,702m <sup>2</sup> |
| Power Amps    | 100 | Open Parking Bays | 30  | Land Size<br>Building Height | 12,000m²<br>8m      |