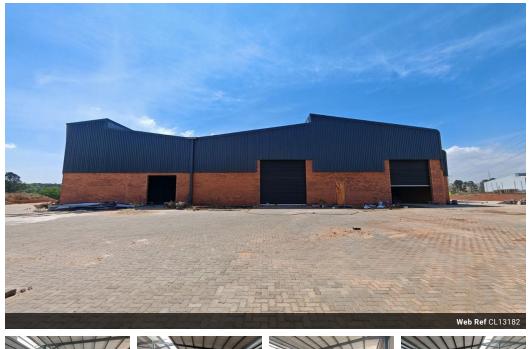

### Brand-New 2,183m<sup>2</sup> A-Grade Warehouse Coming February 2025 – Prime Location in Ormonde

Be the first to occupy this premium 2,183m<sup>2</sup> warehouse in Ormonde, set within a secure, 24-hour access-controlled business park. Ready for occupation in February 2025, this modern facility features a high-spec warehouse with a large on-grade roller shutter door, excellent eaves height, 150 amps of three-phase power, a mezzanine for added storage, and generous staff ablutionsdesigned for optimal industrial efficiency.

The A-grade office component includes a welcoming reception, several private offices, and a boardroom with a view over the warehouse floor. Additional amenities include a kitchen, male and female restrooms, and a spacious, paved yard with super link access. Perfectly positioned between Crown, Aeroton, and Amalgam with direct connectivity to the M1, M2, and N12 highways-