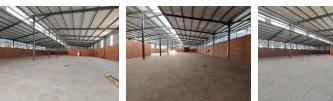

### Brand-New 2,183m<sup>2</sup> A-Grade Warehouse Coming February 2025 – Prime Location in Ormonde

Be the first to occupy this premium 2,183m<sup>2</sup> warehouse in Ormonde, set within a secure, 24-hour access-controlled business park. Ready for occupation in February 2025, this modern facility features a high-spec warehouse with a large on-grade roller shutter door, excellent eaves height, 150 amps of three-phase power, a mezzanine for added storage, and generous staff ablutionsdesigned for optimal industrial efficiency.

The A-grade office component includes a welcoming reception, several private offices, and a boardroom with a view over the warehouse floor. Additional amenities include a kitchen, male and female restrooms, and a spacious, paved yard with super link access. Perfectly positioned between Crown, Aeroton, and Amalgam with direct connectivity to the M1, M2, and N12 highways-