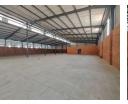

### Brand-New 2,183m<sup>2</sup> A-Grade Warehouse Coming February 2025 – Prime Location in Ormonde

Be the first to occupy this premium 2,183m<sup>2</sup> warehouse in Ormonde, set within a secure, 24-hour access-controlled business park. Ready for occupation in February 2025, this modern facility features a high-spec warehouse with a large on-grade roller shutter door, excellent eaves height, 150 amps of three-phase power, a mezzanine for added storage, and generous staff ablutionsdesigned for optimal industrial efficiency.

The A-grade office component includes a welcoming reception, several private offices, and a boardroom with a view over the warehouse floor. Additional amenities include a kitchen, male and female restrooms, and a spacious, paved yard with super link access. Perfectly positioned between Crown, Aeroton, and Amalgam with direct connectivity to the M1, M2, and N12 highways-