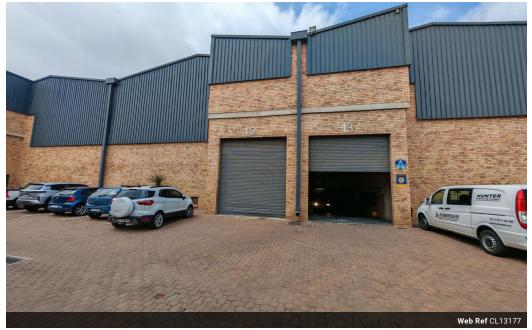

## Secure 517m<sup>2</sup> Basement Warehouse in Ormonde – Ideal for Storage or Light Manufacturing

Unlock affordable space and convenience with this well-maintained 517m² basement warehouse located in a secure, sought-after business park in Ormonde. Perfect for storage or light manufacturing, the unit features a large on-grade roller shutter door, openplan layout, good height, and ample natural light. A reliable three-phase power supply supports a range of operational needs.

While the unit currently has no office space, it offers flexibility with the option to install dry-walled offices as needed. Neat staff ablutions are included, and the park provides excellent truck access with wide paved yards. Positioned just off the N12 and M2