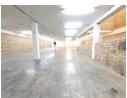

## Secure 517m<sup>2</sup> Basement Warehouse in Ormonde – Ideal for Storage or Light Manufacturing

Unlock affordable space and convenience with this well-maintained 517m² basement warehouse located in a secure, sought-after business park in Ormonde. Perfect for storage or light manufacturing, the unit features a large on-grade roller shutter door, openplan layout, good height, and ample natural light. A reliable three-phase power supply supports a range of operational needs.

While the unit currently has no office space, it offers flexibility with the option to install dry-walled offices as needed. Neat staff ablutions are included, and the park provides excellent truck access with wide paved yards. Positioned just off the N12 and M2

### **Features**

Zoning Industrial

Interior

Power 3 Phase Power Amps

Yes 100 Exterior Security Open Parking Bays

Yes

Sizes Floor Size Land Size **Building Height** 

517m<sup>2</sup> 15,000m<sup>2</sup> 5m