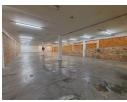

## Secure 517m<sup>2</sup> Basement Warehouse in Ormonde – Ideal for Storage or Light Manufacturing

Unlock affordable space and convenience with this well-maintained 517m² basement warehouse located in a secure, sought-after business park in Ormonde. Perfect for storage or light manufacturing, the unit features a large on-grade roller shutter door, openplan layout, good height, and ample natural light. A reliable three-phase power supply supports a range of operational needs.

While the unit currently has no office space, it offers flexibility with the option to install dry-walled offices as needed. Neat staff ablutions are included, and the park provides excellent truck access with wide paved yards. Positioned just off the N12 and M2