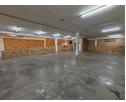

## Secure 517m<sup>2</sup> Basement Warehouse in Ormonde – Ideal for Storage or Light Manufacturing

Unlock affordable space and convenience with this well-maintained 517m² basement warehouse located in a secure, sought-after business park in Ormonde. Perfect for storage or light manufacturing, the unit features a large on-grade roller shutter door, openplan layout, good height, and ample natural light. A reliable three-phase power supply supports a range of operational needs.

While the unit currently has no office space, it offers flexibility with the option to install dry-walled offices as needed. Neat staff ablutions are included, and the park provides excellent truck access with wide paved yards. Positioned just off the N12 and M2