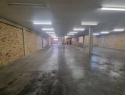

# Versatile 512m<sup>2</sup> Warehouse with Excellent Access in Secure Business Park

This well-kept 512m² warehouse is perfect for storage, light manufacturing, or logistics operations. The open-plan design is enhanced by ample natural light, an on-grade roller shutter door for smooth access, and a dependable three-phase power supply to support your operational needs.

The unit features neat staff ablutions, a kitchen, and generous yard space for truck movement and parking. Situated in a secure park with 24/7 on-site security, it offers quick access to the M2 and N12 highways, making distribution and commuting effortless.