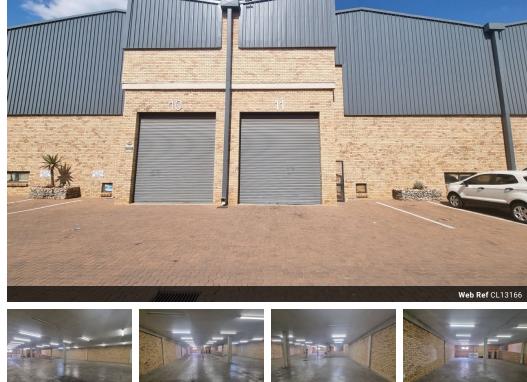

# Versatile 512m<sup>2</sup> Warehouse with Excellent Access in Secure Business Park

This well-kept 512m² warehouse is perfect for storage, light manufacturing, or logistics operations. The open-plan design is enhanced by ample natural light, an on-grade roller shutter door for smooth access, and a dependable three-phase power supply to support your operational needs.

The unit features neat staff ablutions, a kitchen, and generous yard space for truck movement and parking. Situated in a secure park with 24/7 on-site security, it offers quick access to the M2 and N12 highways, making distribution and commuting effortless.

## **Features**

Zoning Industrial

Interior Power 3 Phase

Power Amps

Yes 160 Exterior Security Open Parking Bays

Yes

Sizes

Floor Size Land Size **Building Height**  512m<sup>2</sup> 15,000m<sup>2</sup> 5m