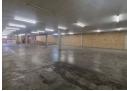

# Versatile 512m<sup>2</sup> Warehouse with Excellent Access in Secure Business Park

This well-kept 512m² warehouse is perfect for storage, light manufacturing, or logistics operations. The open-plan design is enhanced by ample natural light, an on-grade roller shutter door for smooth access, and a dependable three-phase power supply to support your operational needs.

The unit features neat staff ablutions, a kitchen, and generous yard space for truck movement and parking. Situated in a secure park with 24/7 on-site security, it offers quick access to the M2 and N12 highways, making distribution and commuting effortless.