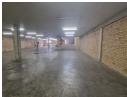

# Versatile 512m<sup>2</sup> Warehouse with Excellent Access in Secure Business Park

This well-kept 512m² warehouse is perfect for storage, light manufacturing, or logistics operations. The open-plan design is enhanced by ample natural light, an on-grade roller shutter door for smooth access, and a dependable three-phase power supply to support your operational needs.

The unit features neat staff ablutions, a kitchen, and generous yard space for truck movement and parking. Situated in a secure park with 24/7 on-site security, it offers quick access to the M2 and N12 highways, making distribution and commuting effortless.