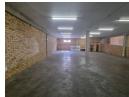

# Versatile 512m<sup>2</sup> Warehouse with Excellent Access in Secure Business Park

This well-kept 512m² warehouse is perfect for storage, light manufacturing, or logistics operations. The open-plan design is enhanced by ample natural light, an on-grade roller shutter door for smooth access, and a dependable three-phase power supply to support your operational needs.

The unit features neat staff ablutions, a kitchen, and generous yard space for truck movement and parking. Situated in a secure park with 24/7 on-site security, it offers quick access to the M2 and N12 highways, making distribution and commuting effortless.