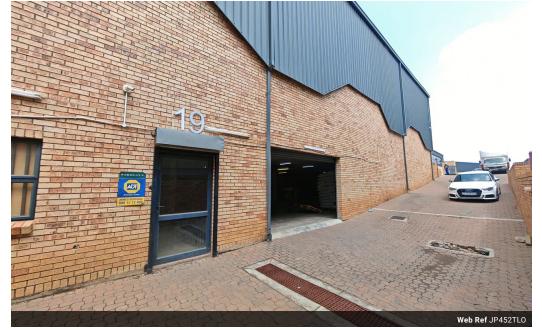

## 452m2 basement warehouse To Let Ormonde

Yes

Neat 452mw basement warehouse ideal for storage purposes or light manufacturing businesses available for rental. The unit is located in a secure and sought after business park ideally located just off the m2 and n12 highways making it easily accessible. The unit has an on grade roller door leading into the spacious unit, the unit has approximately 3 meters of height, the unit also has 80 amps three phase power.

The unit does not have offices, but dry wall offices can be built if needed. The unit has a neat kitchen and toilet. The park has a well

Yes

5