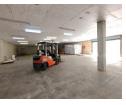

## 452m2 basement warehouse To Let Ormonde

Yes

Neat 452mw basement warehouse ideal for storage purposes or light manufacturing businesses available for rental. The unit is located in a secure and sought after business park ideally located just off the m2 and n12 highways making it easily accessible. The unit has an on grade roller door leading into the spacious unit, the unit has approximately 3 meters of height, the unit also has 80 amps three phase power.

The unit does not have offices, but dry wall offices can be built if needed. The unit has a neat kitchen and toilet. The park has a well

Yes

5

## Features

Zoning Industrial

Interior Power 3 Phase Power Amps 80 Exterior Security Open Parking Bays Sizes Floor Size Land Size **Building Height** 

452m<sup>2</sup> 12,000m<sup>2</sup> 6m

https://www.newpointproperty.co.za