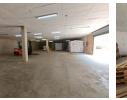

## 452m2 basement warehouse To Let Ormonde

Yes

Neat 452mw basement warehouse ideal for storage purposes or light manufacturing businesses available for rental. The unit is located in a secure and sought after business park ideally located just off the m2 and n12 highways making it easily accessible. The unit has an on grade roller door leading into the spacious unit, the unit has approximately 3 meters of height, the unit also has 80 amps three phase power.

The unit does not have offices, but dry wall offices can be built if needed. The unit has a neat kitchen and toilet. The park has a well

Yes

5