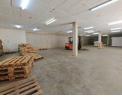

## 452m2 basement warehouse To Let Ormonde

Yes

Neat 452mw basement warehouse ideal for storage purposes or light manufacturing businesses available for rental. The unit is located in a secure and sought after business park ideally located just off the m2 and n12 highways making it easily accessible. The unit has an on grade roller door leading into the spacious unit, the unit has approximately 3 meters of height, the unit also has 80 amps three phase power.

The unit does not have offices, but dry wall offices can be built if needed. The unit has a neat kitchen and toilet. The park has a well

Yes

5