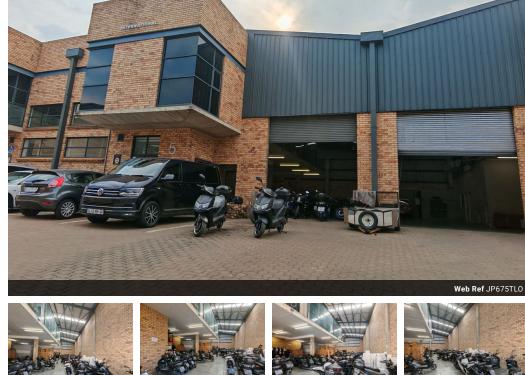

## Immaculate 675m2 warehouse with A-Grade offices to Let in ORMONDE

Absolutely immaculate 675m2 warehouse with an exceptionally neat office component available for rental in a secure and very sought after business park in Ormonde. The unit has an on grade roller shutter door leading into a spacious open plan warehouse that has fantastic height of 7,5 meters to the eaves, the warehouse has an excellent flow natural lighting through out the unit, the unit has 160 amps three phase power supply, the warehouse has an additional dry walled offices downstairs.

The unit has an immaculate office component that consists of a reception with its own entrance downstairs as well as a neat kitchen and toilet. Upstairs, there are several well sized offices finished off with a glass look making the offices look very