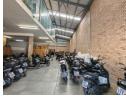

## Immaculate 675m2 warehouse with A-Grade offices to Let in ORMONDE

Absolutely immaculate 675m2 warehouse with an exceptionally neat office component available for rental in a secure and very sought after business park in Ormonde. The unit has an on grade roller shutter door leading into a spacious open plan warehouse that has fantastic height of 7,5 meters to the eaves, the warehouse has an excellent flow natural lighting through out the unit, the unit has 160 amps three phase power supply, the warehouse has an additional dry walled offices downstairs.

The unit has an immaculate office component that consists of a reception with its own entrance downstairs as well as a neat kitchen and toilet. Upstairs, there are several well sized offices finished off with a glass look making the offices look very