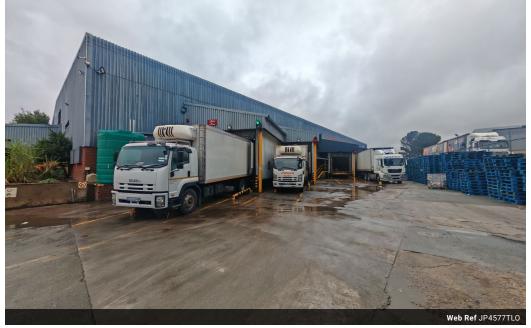

### Cold Storage Facility To Let | Prime Logistics Hub

An exceptional opportunity to lease a 4,577m<sup>2</sup> cold storage and distribution facility in a prime location, previously occupied by Famous Brands. This purpose-built warehouse offers 2 MVA of power, 2,300 pallet positions, and is ideally suited for FMCG, cold chain logistics, or food processing operations. The facility features several loading bays, good internal height for racking and movement, and a massive yard with excellent link truck access. The yard also offers has forklift charging bays, as well as ample yard space for staff and visitors. This facility includes cold rooms, chillers, a full fire protection system, industrial air conditioning, and a backup generator to ensure uninterrupted operations.

#### Exterior

Covered Parking Bays15Open Parking Bays90

Sizes Floor Size Land Size Building Height

4,577m² 6,900m² 10m