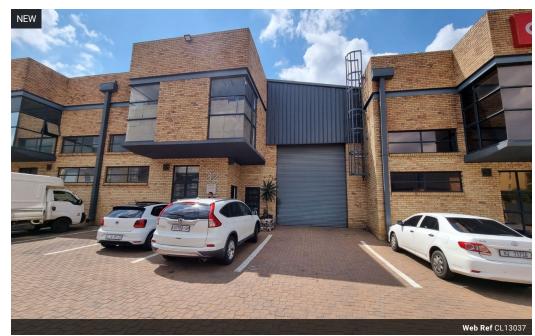

## ChatGPT said: 660m² Prime Warehouse To Let in Ormonde – High Power, Great Access & Security

Available soon in one of Ormonde's most sought-after business parks, this immaculate 660m² warehouse offers a practical and efficient space for your operations. The unit features a large on-grade roller shutter door, 8m height to the eaves, and plenty of natural light throughout the spacious open-plan warehouse. With a robust 160 AMPS three-phase power supply, it's ideal for various industrial uses.

The office component is clean and professional, comprising a reception area, boardroom, private office, kitchen, and neat restrooms. The secure business park offers ample yard space with excellent access for superlinks, making it easy for trucks to reverse directly into the unit. Located just off the M2 and N12 highways, this warehouse is perfectly positioned for logistics and

## Features

Zoning Industrial

Sizes Interior Exterior Power 3 Phase Floor Size 660m<sup>2</sup> Yes Yes Security Open Parking Bays 8,000m<sup>2</sup> Power Amps 160 Land Size **Building Height** 8m