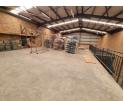

## ChatGPT said: 660m² Prime Warehouse To Let in Ormonde – High Power, Great Access & Security

Available soon in one of Ormonde's most sought-after business parks, this immaculate 660m² warehouse offers a practical and efficient space for your operations. The unit features a large on-grade roller shutter door, 8m height to the eaves, and plenty of natural light throughout the spacious open-plan warehouse. With a robust 160 AMPS three-phase power supply, it's ideal for various industrial uses.

The office component is clean and professional, comprising a reception area, boardroom, private office, kitchen, and neat restrooms. The secure business park offers ample yard space with excellent access for superlinks, making it easy for trucks to reverse directly into the unit. Located just off the M2 and N12 highways, this warehouse is perfectly positioned for logistics and

## Features

Zoning Industrial

Sizes Interior Exterior Power 3 Phase Floor Size 660m<sup>2</sup> Yes Yes Security Open Parking Bays 8,000m<sup>2</sup> Power Amps 160 Land Size **Building Height** 8m