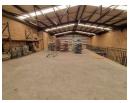

## ChatGPT said: 660m² Prime Warehouse To Let in Ormonde – High Power, Great Access & Security

Available soon in one of Ormonde's most sought-after business parks, this immaculate 660m² warehouse offers a practical and efficient space for your operations. The unit features a large on-grade roller shutter door, 8m height to the eaves, and plenty of natural light throughout the spacious open-plan warehouse. With a robust 160 AMPS three-phase power supply, it's ideal for various industrial uses.

The office component is clean and professional, comprising a reception area, boardroom, private office, kitchen, and neat restrooms. The secure business park offers ample yard space with excellent access for superlinks, making it easy for trucks to reverse directly into the unit. Located just off the M2 and N12 highways, this warehouse is perfectly positioned for logistics and

## Features

Zoning Industrial

Sizes Interior Exterior Power 3 Phase Floor Size 660m<sup>2</sup> Yes Yes Security Open Parking Bays 8,000m<sup>2</sup> Power Amps 160 Land Size **Building Height** 8m