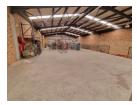

## ChatGPT said: 660m² Prime Warehouse To Let in Ormonde – High Power, Great Access & Security

Available soon in one of Ormonde's most sought-after business parks, this immaculate 660m² warehouse offers a practical and efficient space for your operations. The unit features a large on-grade roller shutter door, 8m height to the eaves, and plenty of natural light throughout the spacious open-plan warehouse. With a robust 160 AMPS three-phase power supply, it's ideal for various industrial uses.

The office component is clean and professional, comprising a reception area, boardroom, private office, kitchen, and neat restrooms. The secure business park offers ample yard space with excellent access for superlinks, making it easy for trucks to reverse directly into the unit. Located just off the M2 and N12 highways, this warehouse is perfectly positioned for logistics and

## Features

Zoning Industrial

Sizes Interior Exterior Power 3 Phase Floor Size 660m<sup>2</sup> Yes Yes Security Open Parking Bays 8,000m<sup>2</sup> Power Amps 160 Land Size **Building Height** 8m