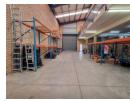

## ChatGPT said: 660m² Prime Warehouse To Let in Ormonde – High Power, Great Access & Security

Available soon in one of Ormonde's most sought-after business parks, this immaculate 660m² warehouse offers a practical and efficient space for your operations. The unit features a large on-grade roller shutter door, 8m height to the eaves, and plenty of natural light throughout the spacious open-plan warehouse. With a robust 160 AMPS three-phase power supply, it's ideal for various industrial uses.

The office component is clean and professional, comprising a reception area, boardroom, private office, kitchen, and neat restrooms. The secure business park offers ample yard space with excellent access for superlinks, making it easy for trucks to reverse directly into the unit. Located just off the M2 and N12 highways, this warehouse is perfectly positioned for logistics and

## Features

Zoning Industrial

Sizes Interior Exterior Power 3 Phase Floor Size 660m<sup>2</sup> Yes Yes Security Open Parking Bays 8,000m<sup>2</sup> Power Amps 160 Land Size **Building Height** 8m