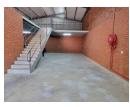

## Immaculate 350m² Warehouse To Let in Secure Ormonde Business Park

Now available for immediate occupation, this immaculate 350m² warehouse is situated in a sought-after, secure business park in Ormonde. The unit features a large roller shutter door, excellent height to the eaves, and abundant natural light throughout the spacious warehouse. A well-sized mezzanine offers additional storage, and the facility is equipped with 80 amps of three-phase power, along with neat staff ablution facilities.

#### **Features**

Zoning Industrial

Interior
Power 3 Phase Yes
Power Amps 80

**Exterior**Security
Open Parking Bays

Yes

**Sizes** Floor Size Land Size

**Building Height** 

350m<sup>2</sup> 10,000m<sup>2</sup> 7m