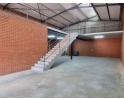

## Immaculate 350m² Warehouse To Let in Secure Ormonde Business Park

Now available for immediate occupation, this immaculate 350m² warehouse is situated in a sought-after, secure business park in Ormonde. The unit features a large roller shutter door, excellent height to the eaves, and abundant natural light throughout the spacious warehouse. A well-sized mezzanine offers additional storage, and the facility is equipped with 80 amps of three-phase power, along with neat staff ablution facilities.