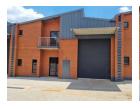

## Immaculate 350m² Warehouse To Let in Secure Ormonde Business Park

Now available for immediate occupation, this immaculate 350m² warehouse is situated in a sought-after, secure business park in Ormonde. The unit features a large roller shutter door, excellent height to the eaves, and abundant natural light throughout the spacious warehouse. A well-sized mezzanine offers additional storage, and the facility is equipped with 80 amps of three-phase power, along with neat staff ablution facilities.

The office component includes a welcoming reception area, two private offices, a dedicated kitchen, and its own restroom. The business park offers ample paved yard space for large truck access, generous parking for staff and visitors, and 24-hour on-site security for peace of mind. With easy access to major highways, this versatile warehouse is perfectly suited for businesses