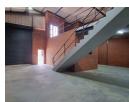

## Immaculate 350m² Warehouse To Let in Secure Ormonde Business Park

Now available for immediate occupation, this immaculate 350m² warehouse is situated in a sought-after, secure business park in Ormonde. The unit features a large roller shutter door, excellent height to the eaves, and abundant natural light throughout the spacious warehouse. A well-sized mezzanine offers additional storage, and the facility is equipped with 80 amps of three-phase power, along with neat staff ablution facilities.

#### **Features**

Zoning Industrial

Interior
Power 3 Phase Yes
Power Amps 80

**Exterior**Security
Open Parking Bays

Yes

**Sizes** Floor Size Land Size

**Building Height** 

350m<sup>2</sup> 10,000m<sup>2</sup> 7m