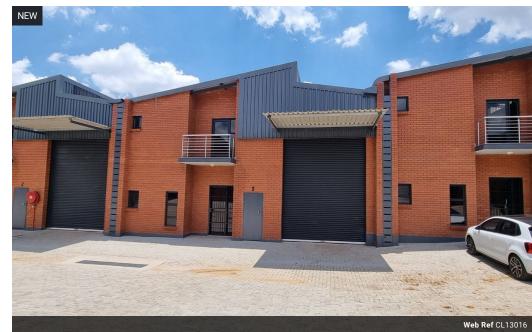

## Immaculate 350m² Warehouse To Let in Secure Ormonde Business Park

Now available for immediate occupation, this immaculate 350m² warehouse is situated in a sought-after, secure business park in Ormonde. The unit features a large roller shutter door, excellent height to the eaves, and abundant natural light throughout the spacious warehouse. A well-sized mezzanine offers additional storage, and the facility is equipped with 80 amps of three-phase power, along with neat staff ablution facilities.

The office component includes a welcoming reception area, two private offices, a dedicated kitchen, and its own restroom. The business park offers ample paved yard space for large truck access, generous parking for staff and visitors, and 24-hour on-site security for peace of mind. With easy access to major highways, this versatile warehouse is perfectly suited for businesses