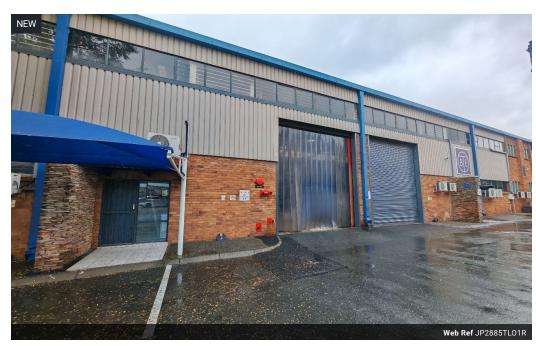

## Premium 2,885m² Food-Grade Warehouse in Ormonde – Ideal for Logistics & Manufacturing

Now available for rent in a sought-after, secure business park in Ormonde, this immaculate 2,885m² warehouse offers the ideal setup for food-grade operations, logistics, or manufacturing. The unit features two large on-grade roller shutter doors, a dedicated loading bay, and an open-plan warehouse with excellent height (8.5m to the eaves), natural lighting, and 400 amps of three-phase power. The warehouse floor is food-grade compliant and fitted with a full sprinkler system. Additional highlights include male and female ablutions, a kitchen, and a canteen for staff convenience.