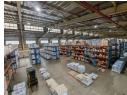

## Premium 2,885m² Food-Grade Warehouse in Ormonde – Ideal for Logistics & Manufacturing

Now available for rent in a sought-after, secure business park in Ormonde, this immaculate 2,885m² warehouse offers the ideal setup for food-grade operations, logistics, or manufacturing. The unit features two large on-grade roller shutter doors, a dedicated loading bay, and an open-plan warehouse with excellent height (8.5m to the eaves), natural lighting, and 400 amps of three-phase power. The warehouse floor is food-grade compliant and fitted with a full sprinkler system. Additional highlights include male and female ablutions, a kitchen, and a canteen for staff convenience.