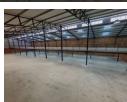

## Prime Industrial Space in Sought-After Business Park

Positioned within a secure, access-controlled business park, this pristine 2,702m² warehouse offers the perfect blend of functionality, efficiency, and professional appeal. Featuring two expansive on-grade roller shutter doors, 7.5-meter height to the eaves, and abundant natural light, the space is tailor-made for seamless industrial operations. A mezzanine level adds valuable storage flexibility, while 100 amps of three-phase power ensures optimal performance for heavy-duty machinery. Staff are well accommodated with neat ablutions and a functional kitchen, promoting productivity in a well-maintained environment.

## **Features**

Zoning Industrial

 Interior
 Exterior
 Sizes

 Power 3 Phase
 Yes
 Security
 Yes
 Floor Size
 2,702m²

 Power Amps
 100
 Open Parking Bays
 30
 Land Size
 12,000m²

 Building Height
 8m