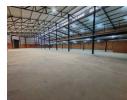

## Prime Industrial Space in Sought-After Business Park

Positioned within a secure, access-controlled business park, this pristine 2,702m² warehouse offers the perfect blend of functionality, efficiency, and professional appeal. Featuring two expansive on-grade roller shutter doors, 7.5-meter height to the eaves, and abundant natural light, the space is tailor-made for seamless industrial operations. A mezzanine level adds valuable storage flexibility, while 100 amps of three-phase power ensures optimal performance for heavy-duty machinery. Staff are well accommodated with neat ablutions and a functional kitchen, promoting productivity in a well-maintained environment.

## **Features**

Zoning Industrial

 Interior
 Exterior
 Sizes

 Power 3 Phase
 Yes
 Security
 Yes
 Floor Size
 2,702m²

 Power Amps
 100
 Open Parking Bays
 30
 Land Size
 12,000m²

 Building Height
 8m