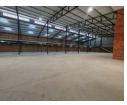

## Prime Industrial Space in Sought-After Business Park

Positioned within a secure, access-controlled business park, this pristine 2,702m² warehouse offers the perfect blend of functionality, efficiency, and professional appeal. Featuring two expansive on-grade roller shutter doors, 7.5-meter height to the eaves, and abundant natural light, the space is tailor-made for seamless industrial operations. A mezzanine level adds valuable storage flexibility, while 100 amps of three-phase power ensures optimal performance for heavy-duty machinery. Staff are well accommodated with neat ablutions and a functional kitchen, promoting productivity in a well-maintained environment.

## **Features**

Zoning Industrial

 Interior
 Exterior
 Sizes

 Power 3 Phase
 Yes
 Security
 Yes
 Floor Size
 2,702m²

 Power Amps
 100
 Open Parking Bays
 30
 Land Size
 12,000m²

 Building Height
 8m