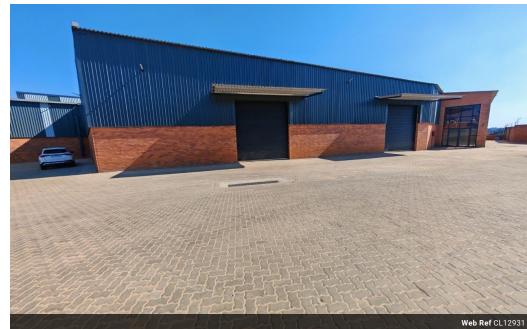

## Prime Industrial Space in Sought-After Business Park

Positioned within a secure, access-controlled business park, this pristine 2,702m² warehouse offers the perfect blend of functionality, efficiency, and professional appeal. Featuring two expansive on-grade roller shutter doors, 7.5-meter height to the eaves, and abundant natural light, the space is tailor-made for seamless industrial operations. A mezzanine level adds valuable storage flexibility, while 100 amps of three-phase power ensures optimal performance for heavy-duty machinery. Staff are well accommodated with neat ablutions and a functional kitchen, promoting productivity in a well-maintained environment.

The sleek, double-storey office component is designed to impress, complete with a welcoming reception area, private offices,

## **Features**

Zoning Industrial

 Interior
 Exterior
 Sizes

 Power 3 Phase
 Yes
 Security
 Yes
 Floor Size
 2,702m²

 Power Amps
 100
 Open Parking Bays
 30
 Land Size
 12,000m²

 Building Height
 8m