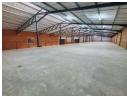

## Prime Industrial Space in Sought-After Business Park

Positioned within a secure, access-controlled business park, this pristine 2,702m² warehouse offers the perfect blend of functionality, efficiency, and professional appeal. Featuring two expansive on-grade roller shutter doors, 7.5-meter height to the eaves, and abundant natural light, the space is tailor-made for seamless industrial operations. A mezzanine level adds valuable storage flexibility, while 100 amps of three-phase power ensures optimal performance for heavy-duty machinery. Staff are well accommodated with neat ablutions and a functional kitchen, promoting productivity in a well-maintained environment.

## **Features**

Zoning Industrial

 Interior
 Exterior
 Sizes

 Power 3 Phase
 Yes
 Security
 Yes
 Floor Size
 2,702m²

 Power Amps
 100
 Open Parking Bays
 30
 Land Size
 12,000m²

 Building Height
 8m