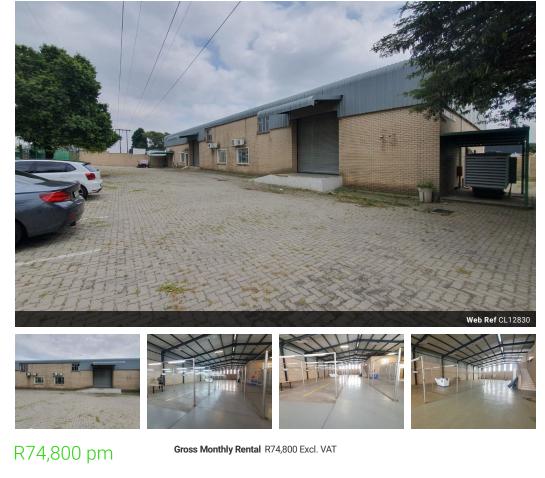

## 1,100m<sup>2</sup> Freestanding Warehouse To Let in Ormonde – Power, Access & Prime

This exceptionally neat and well-maintained 1,100m<sup>2</sup> freestanding warehouse is available To Let in the heart of Ormonde, Johannesburg South. With two large roller shutter doors and loading bays, the warehouse offers excellent height (7.5m to the eaves), abundant natural light, and smooth superlink access via a spacious paved yard. It's equipped with a 150-amp, three-phase power supply and a generator, making it ideal for a range of industrial operations.

The office component is modern and versatile, featuring a welcoming reception, a large open-plan space suitable for a showroom, accounts, or sales office, plus four private offices and a boardroom. Additional conveniences include male, female, and paraplegic