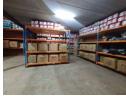

## Neat 350m2 warehouse To Let in a secure park in Ormonde.

Neat and well maintained 350m2 warehouse located in a secure and sought business park in Ormonde available for rental. The unit has an on grade roller shutter door leading into the spacious open plan warehouse that has excellent height to the eaves, excellent natural lighting and 80 amps three phase power supply. There is a well sized mezzanine level for additional storage space.

The unit has a neat office component with a reception area, a well sized open plan office area, a boardroom, two toilets and a kitchen. The park has a well sized yard area for excellent access with super links. The park is easily accessible just off the main