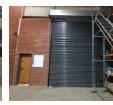

## Neat 350m2 warehouse To Let in a secure park in Ormonde.

Neat and well maintained 350m2 warehouse located in a secure and sought business park in Ormonde available for rental. The unit has an on grade roller shutter door leading into the spacious open plan warehouse that has excellent height to the eaves, excellent natural lighting and 80 amps three phase power supply. There is a well sized mezzanine level for additional storage space.