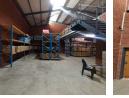

## Neat 350m2 warehouse To Let in a secure park in Ormonde.

Neat and well maintained 350m2 warehouse located in a secure and sought business park in Ormonde available for rental. The unit has an on grade roller shutter door leading into the spacious open plan warehouse that has excellent height to the eaves, excellent natural lighting and 80 amps three phase power supply. There is a well sized mezzanine level for additional storage space.