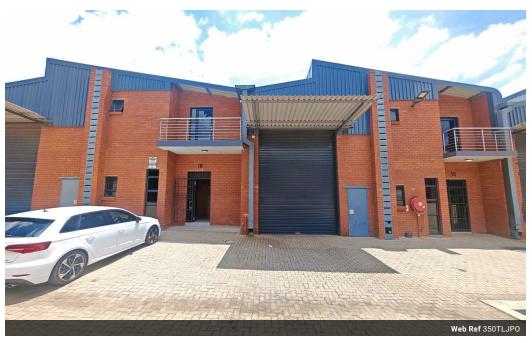

## Neat 350m2 warehouse To Let in a secure park in Ormonde.

Neat and well maintained 350m2 warehouse located in a secure and sought business park in Ormonde available for rental. The unit has an on grade roller shutter door leading into the spacious open plan warehouse that has excellent height to the eaves, excellent natural lighting and 80 amps three phase power supply. There is a well sized mezzanine level for additional storage space.

The unit has a neat office component with a reception area, a well sized open plan office area, a boardroom, two toilets and a kitchen. The park has a well sized yard area for excellent access with super links. The park is easily accessible just off the main