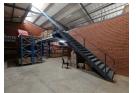

## Neat 350m2 warehouse To Let in a secure park in Ormonde.

Neat and well maintained 350m2 warehouse located in a secure and sought business park in Ormonde available for rental. The unit has an on grade roller shutter door leading into the spacious open plan warehouse that has excellent height to the eaves, excellent natural lighting and 80 amps three phase power supply. There is a well sized mezzanine level for additional storage space.