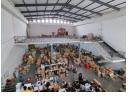

## 2 300m Immaculate warehouse in a secure business park in Ormonde, Johannesburg

Situated in the prestigious business hub of Ormonde, this immaculate 2,300m<sup>2</sup> A-grade warehouse offers a top-tier industrial leasing opportunity. Designed for practicality and efficiency, the warehouse features a convenient loading bay for smooth access to its spacious interior, characterized by impressive eave heights. The facility includes a large mezzanine level, providing additional storage, enhanced by a conveyor belt system for easy product transfer between levels. With a dependable three-phase power supply, the warehouse ensures reliable operations, making it well-suited for various industrial activities.