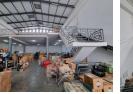

## 2 300m Immaculate warehouse in a secure business park in Ormonde, Johannesburg

Situated in the prestigious business hub of Ormonde, this immaculate 2,300m<sup>2</sup> A-grade warehouse offers a top-tier industrial leasing opportunity. Designed for practicality and efficiency, the warehouse features a convenient loading bay for smooth access to its spacious interior, characterized by impressive eave heights. The facility includes a large mezzanine level, providing additional storage, enhanced by a conveyor belt system for easy product transfer between levels. With a dependable three-phase power supply, the warehouse ensures reliable operations, making it well-suited for various industrial activities.