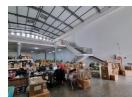

## 2 300m Immaculate warehouse in a secure business park in Ormonde, Johannesburg

Situated in the prestigious business hub of Ormonde, this immaculate 2,300m<sup>2</sup> A-grade warehouse offers a top-tier industrial leasing opportunity. Designed for practicality and efficiency, the warehouse features a convenient loading bay for smooth access to its spacious interior, characterized by impressive eave heights. The facility includes a large mezzanine level, providing additional storage, enhanced by a conveyor belt system for easy product transfer between levels. With a dependable three-phase power supply, the warehouse ensures reliable operations, making it well-suited for various industrial activities.