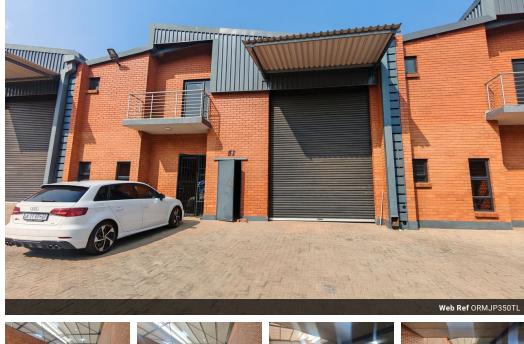

## Neat 350m2 warehouse To Let in sought after business park in Ormonde.

Very neat and well maintained 350m2 warehouse has come available with immediate occupation in a secure and very sough after business park in Ormonde. The unit has an on grade roller door that leads to a spacious warehouse area that is very well lit up with natural lighting, the unit has good height to the eaves, 80 amps three phase power supply and a well sized mezzanine level. The warehouse has its own neat toilets and a kitchen.

The unit has a very neat office component that is made up of a reception area, an office and a boardroom with neat toilets and a kitchen. The business park is newly built and the units are in excellent condition, the park is also very well secured with 24 hour security. There is a large paved yard area that allows for access with links. The park is ideally located just off Crownwood Road