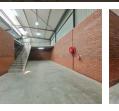

## Neat 376m2 warehouse To Let in a secure business park Ormonde

Immaculate 376m2 warehouse To Let in a secure and very sought after business park in Ormonde. The unit has an on grade roller shutter door that leads into the spacious warehouse area that has fantastic height to the eaves, there is excellent natural lighting through out the unit. The warehouse has a well sized mezzanine level for additional storage space. The warehouse is equipped with 80 amps three phase power supply.