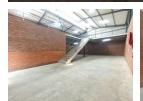

## Neat 376m2 warehouse To Let in a secure business park Ormonde

Immaculate 376m2 warehouse To Let in a secure and very sought after business park in Ormonde. The unit has an on grade roller shutter door that leads into the spacious warehouse area that has fantastic height to the eaves, there is excellent natural lighting through out the unit. The warehouse has a well sized mezzanine level for additional storage space. The warehouse is equipped with 80 amps three phase power supply.