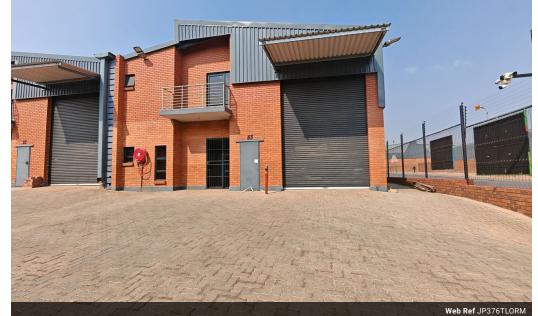

## Neat 376m2 warehouse To Let in a secure business park Ormonde

Immaculate 376m2 warehouse To Let in a secure and very sought after business park in Ormonde. The unit has an on grade roller shutter door that leads into the spacious warehouse area that has fantastic height to the eaves, there is excellent natural lighting through out the unit. The warehouse has a well sized mezzanine level for additional storage space. The warehouse is equipped with 80 amps three phase power supply.

The unit has a small but very neat office component that consists of a reception area, one office and a boardroom, as well as a neat kitchen and toilet. The business park has a well sized paved yard area that allows for quick and easy access with links. The park is very secure with 24 hour security and access control. The business park is easily accessible just off the highway. Contact