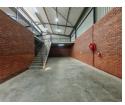

## Neat 376m2 warehouse To Let in a secure business park Ormonde

Immaculate 376m2 warehouse To Let in a secure and very sought after business park in Ormonde. The unit has an on grade roller shutter door that leads into the spacious warehouse area that has fantastic height to the eaves, there is excellent natural lighting through out the unit. The warehouse has a well sized mezzanine level for additional storage space. The warehouse is equipped with 80 amps three phase power supply.