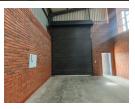

## Neat 376m2 warehouse To Let in a secure business park Ormonde

Immaculate 376m2 warehouse To Let in a secure and very sought after business park in Ormonde. The unit has an on grade roller shutter door that leads into the spacious warehouse area that has fantastic height to the eaves, there is excellent natural lighting through out the unit. The warehouse has a well sized mezzanine level for additional storage space. The warehouse is equipped with 80 amps three phase power supply.

The unit has a small but very neat office component that consists of a reception area, one office and a boardroom, as well as a neat kitchen and toilet. The business park has a well sized paved yard area that allows for quick and easy access with links. The park is very secure with 24 hour security and access control. The business park is easily accessible just off the highway. Contact