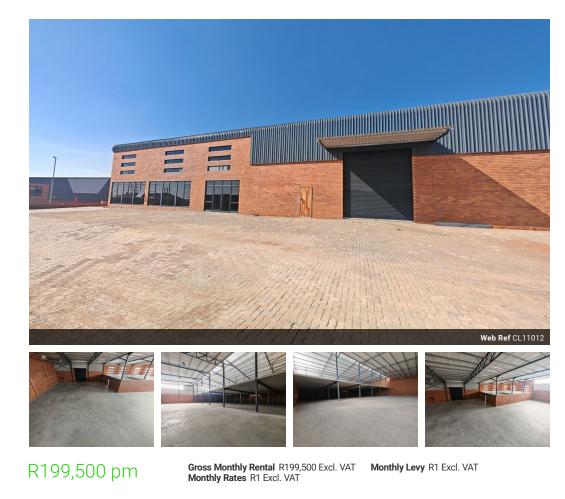

## Contact Head Office

010 0354431

Office 40A Eden Meadows Complex 1 Van Riebeeck Avenue Greenstone 1609

2 850sqm Newly Developed Warehouse in a secure park in Ormonde, Johannesburg

A brand new 2850 sqm A-Grade warehouse near completion in Ormonde is available for rental. This immaculate warehouse is situated in a new business park with 24-hour on-site security. The warehouse features an on-grade roller shutter door that leads into a spacious open-plan area with magnificent height to the eaves. Additionally, a well-sized mezzanine level provides extra storage space. The premises benefit from an excellent flow of natural lighting and are equipped with 200 amps of power.

The property includes an A-Grade office component finished with modern touches. The offices comprise a reception area, an openplan office space, several private offices, and a well-sized boardroom, along with neat male and female toilets and a kitchen. The

## Features

Zoning Industrial

Interior Power 3 Phase Power Amps

Yes

200

**Exterior** Security Open Parking Bays Sizes Floor Size Land Size Building Height

2,850m² 12,000m² 9m