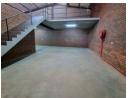

## Neat 376m2 warehouse To Let in a secure business park in Ormonde.

Neat 376m2 warehouse in a secure business park To Let with immediate occupation. The unit has an on grade roller shutter door that leads into the spacious unit, that has excellent height to the eaves, there is an excellent flow of natural lighting through out the unit, there's a well sized mezzanine level for additional storage space, the warehouse has 80 amps three phase power supply. The warehouse has neat Male and Female toilets.

The unit has an exceptionally neat office component with modern finishes, consisting of a reception area, an open plan office, and a boardroom. The offices have neat toilets, and a very well kept kitchen. The park has ample paved yard space that allows for easy access with super links. The park is secure with 24 hour security and has access control. The park is conveniently located just off