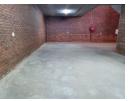

## Neat 376m2 warehouse To Let in a secure business park in Ormonde.

Neat 376m2 warehouse in a secure business park To Let with immediate occupation. The unit has an on grade roller shutter door that leads into the spacious unit, that has excellent height to the eaves, there is an excellent flow of natural lighting through out the unit, there's a well sized mezzanine level for additional storage space, the warehouse has 80 amps three phase power supply. The warehouse has neat Male and Female toilets.

The unit has an exceptionally neat office component with modern finishes, consisting of a reception area, an open plan office, and a boardroom. The offices have neat toilets, and a very well kept kitchen. The park has ample paved yard space that allows for easy access with super links. The park is secure with 24 hour security and has access control. The park is conveniently located just off