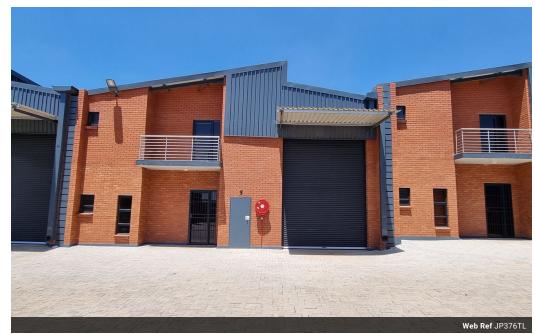

## Neat 376m2 warehouse To Let in a secure business park in Ormonde.

Neat 376m2 warehouse in a secure business park To Let with immediate occupation. The unit has an on grade roller shutter door that leads into the spacious unit, that has excellent height to the eaves, there is an excellent flow of natural lighting through out the unit, there's a well sized mezzanine level for additional storage space, the warehouse has 80 amps three phase power supply. The warehouse has neat Male and Female toilets.

The unit has an exceptionally neat office component with modern finishes, consisting of a reception area, an open plan office, and a boardroom. The offices have neat toilets, and a very well kept kitchen. The park has ample paved yard space that allows for easy access with super links. The park is secure with 24 hour security and has access control. The park is conveniently located just off