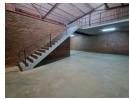

## Neat 376m2 warehouse To Let in a secure business park in Ormonde.

Neat 376m2 warehouse in a secure business park To Let with immediate occupation. The unit has an on grade roller shutter door that leads into the spacious unit, that has excellent height to the eaves, there is an excellent flow of natural lighting through out the unit, there's a well sized mezzanine level for additional storage space, the warehouse has 80 amps three phase power supply. The warehouse has neat Male and Female toilets.

The unit has an exceptionally neat office component with modern finishes, consisting of a reception area, an open plan office, and a boardroom. The offices have neat toilets, and a very well kept kitchen. The park has ample paved yard space that allows for easy access with super links. The park is secure with 24 hour security and has access control. The park is conveniently located just off