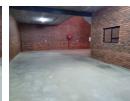

## Neat 376m2 warehouse To Let in a secure business park in Ormonde.

Neat 376m2 warehouse in a secure business park To Let with immediate occupation. The unit has an on grade roller shutter door that leads into the spacious unit, that has excellent height to the eaves, there is an excellent flow of natural lighting through out the unit, there's a well sized mezzanine level for additional storage space, the warehouse has 80 amps three phase power supply. The warehouse has neat Male and Female toilets.

The unit has an exceptionally neat office component with modern finishes, consisting of a reception area, an open plan office, and a boardroom. The offices have neat toilets, and a very well kept kitchen. The park has ample paved yard space that allows for easy access with super links. The park is secure with 24 hour security and has access control. The park is conveniently located just off