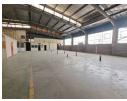

## Well-Maintained 1,200m<sup>2</sup> Warehouse with Private Yard in Secure Ophirton Node

This versatile 1,200m² warehouse is now available to rent in the heart of Ophirton, offering a fully paved private yard and a covered loading area—perfect for logistics, distribution, or light manufacturing. The warehouse features generous height, ample natural light, a large on-grade roller shutter door, and a mezzanine level for additional storage. With 250 amps of three-phase power, staff kitchen, and male/female restrooms, it's designed for operational ease.

The office component adds professionalism and practicality, including a welcoming reception, multiple private offices, a boardroom, and its own kitchen and ablution facilities. A second roller door connects to the yard, ensuring efficient goods