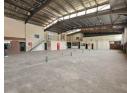

## Well-Maintained 1,200m<sup>2</sup> Warehouse with Private Yard in Secure Ophirton Node

This versatile 1,200m² warehouse is now available to rent in the heart of Ophirton, offering a fully paved private yard and a covered loading area—perfect for logistics, distribution, or light manufacturing. The warehouse features generous height, ample natural light, a large on-grade roller shutter door, and a mezzanine level for additional storage. With 250 amps of three-phase power, staff kitchen, and male/female restrooms, it's designed for operational ease.

The office component adds professionalism and practicality, including a welcoming reception, multiple private offices, a boardroom, and its own kitchen and ablution facilities. A second roller door connects to the yard, ensuring efficient goods