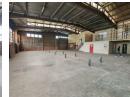

## Well-Maintained 1,200m<sup>2</sup> Warehouse with Private Yard in Secure Ophirton Node

This versatile 1,200m² warehouse is now available to rent in the heart of Ophirton, offering a fully paved private yard and a covered loading area—perfect for logistics, distribution, or light manufacturing. The warehouse features generous height, ample natural light, a large on-grade roller shutter door, and a mezzanine level for additional storage. With 250 amps of three-phase power, staff kitchen, and male/female restrooms, it's designed for operational ease.

The office component adds professionalism and practicality, including a welcoming reception, multiple private offices, a boardroom, and its own kitchen and ablution facilities. A second roller door connects to the yard, ensuring efficient goods