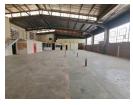

## Well-Maintained 1,200m<sup>2</sup> Warehouse with Private Yard in Secure Ophirton Node

This versatile 1,200m² warehouse is now available to rent in the heart of Ophirton, offering a fully paved private yard and a covered loading area—perfect for logistics, distribution, or light manufacturing. The warehouse features generous height, ample natural light, a large on-grade roller shutter door, and a mezzanine level for additional storage. With 250 amps of three-phase power, staff kitchen, and male/female restrooms, it's designed for operational ease.

The office component adds professionalism and practicality, including a welcoming reception, multiple private offices, a boardroom, and its own kitchen and ablution facilities. A second roller door connects to the yard, ensuring efficient goods