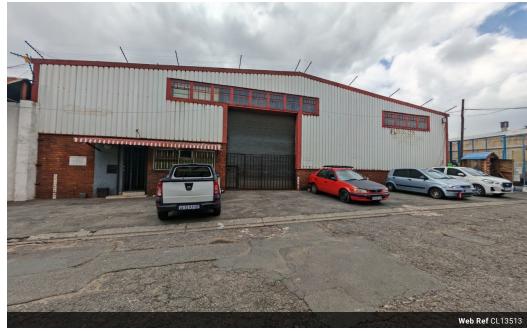

## Well-Maintained 1,200m<sup>2</sup> Warehouse with Private Yard in Secure Ophirton Node

This versatile 1,200m² warehouse is now available to rent in the heart of Ophirton, offering a fully paved private yard and a covered loading area—perfect for logistics, distribution, or light manufacturing. The warehouse features generous height, ample natural light, a large on-grade roller shutter door, and a mezzanine level for additional storage. With 250 amps of three-phase power, staff kitchen, and male/female restrooms, it's designed for operational ease.

The office component adds professionalism and practicality, including a welcoming reception, multiple private offices, a boardroom, and its own kitchen and ablution facilities. A second roller door connects to the yard, ensuring efficient goods