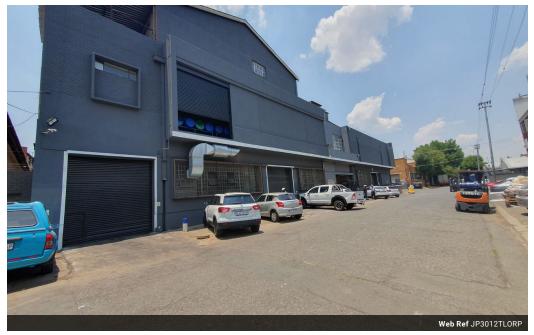

## Versatile 3-Storey property y To Let in Ophirton

This 3,012m² industrial property in the heart of Ophirton offers a versatile space ideal for a variety of manufacturing or general industrial uses. The facility spans three well-planned floors and includes four roller shutter doors—three at ground level and one servicing a first-floor loading bay via a private yard. A 1,000kg goods lift ensures smooth movement of materials between floors.

With 400 amps of three-phase power, the property is well-equipped for high-demand operations. Each floor features ample height, strong natural lighting, and functional layouts. Additional amenities include a kitchen, canteen, storage areas, and separate male and female ablutions. Available for sale or lease, this ready-to-occupy property offers a practical and strategically located solution

### **Features**

Zoning Industrial

Interior
Power 3 Phase Yes
Power Amps 400

ExteriorYesSecurityYesCovered Parking Bays3Open Parking Bays15

**Sizes** Floor Size

 $\begin{array}{ll} \hbox{Floor Size} & 3,012 m^2 \\ \hbox{Land Size} & 3,050 m^2 \\ \hbox{Building Height} & 9 m \end{array}$ 