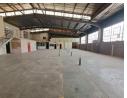

## Twin Warehouses with Yard - 1,200m<sup>2</sup> Units Available in Secure Ophirton Enclave

Two well-maintained 1,200m² industrial warehouses are now available for immediate rental in the secure, boomed-off area of Ophirton. Each unit offers excellent height to the eaves, ample natural lighting, and dual roller shutter doors—front-facing and side access via a private yard—making truck access and goods handling seamless. Power supply is robust, with one unit offering 250 amps and the other 150 amps of three-phase electricity.

The office components in both units are neat and functional, featuring a welcoming reception, private and open-plan offices, male and female ablutions, and kitchen facilities. Strategically positioned just off the M2 highway, these properties offer easy accessibility and can be rented individually or together at  $R35/m^2$ . A superb opportunity for businesses needing flexible, secure,