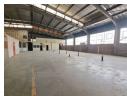

## Twin Warehouses with Yard - 1,200m<sup>2</sup> Units Available in Secure Ophirton Enclave

Two well-maintained 1,200m² industrial warehouses are now available for immediate rental in the secure, boomed-off area of Ophirton. Each unit offers excellent height to the eaves, ample natural lighting, and dual roller shutter doors—front-facing and side access via a private yard—making truck access and goods handling seamless. Power supply is robust, with one unit offering 250 amps and the other 150 amps of three-phase electricity.

The office components in both units are neat and functional, featuring a welcoming reception, private and open-plan offices, male and female ablutions, and kitchen facilities. Strategically positioned just off the M2 highway, these properties offer easy accessibility and can be rented individually or together at  $R35/m^2$ . A superb opportunity for businesses needing flexible, secure,