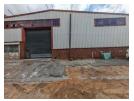

## Twin Warehouses with Yard - 1,200m<sup>2</sup> Units Available in Secure Ophirton Enclave

Two well-maintained 1,200m² industrial warehouses are now available for immediate rental in the secure, boomed-off area of Ophirton. Each unit offers excellent height to the eaves, ample natural lighting, and dual roller shutter doors—front-facing and side access via a private yard—making truck access and goods handling seamless. Power supply is robust, with one unit offering 250 amps and the other 150 amps of three-phase electricity.

The office components in both units are neat and functional, featuring a welcoming reception, private and open-plan offices, male and female ablutions, and kitchen facilities. Strategically positioned just off the M2 highway, these properties offer easy accessibility and can be rented individually or together at  $R35/m^2$ . A superb opportunity for businesses needing flexible, secure,