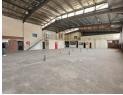

## Twin Warehouses with Yard - 1,200m<sup>2</sup> Units Available in Secure Ophirton Enclave

Two well-maintained 1,200m² industrial warehouses are now available for immediate rental in the secure, boomed-off area of Ophirton. Each unit offers excellent height to the eaves, ample natural lighting, and dual roller shutter doors—front-facing and side access via a private yard—making truck access and goods handling seamless. Power supply is robust, with one unit offering 250 amps and the other 150 amps of three-phase electricity.

The office components in both units are neat and functional, featuring a welcoming reception, private and open-plan offices, male and female ablutions, and kitchen facilities. Strategically positioned just off the M2 highway, these properties offer easy accessibility and can be rented individually or together at  $R35/m^2$ . A superb opportunity for businesses needing flexible, secure,