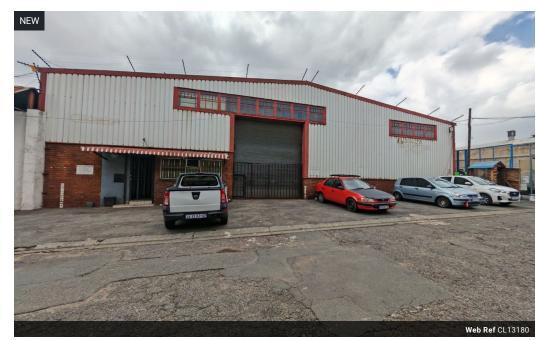

## Twin Warehouses with Yard - 1,200m<sup>2</sup> Units Available in Secure Ophirton Enclave

Two well-maintained 1,200m² industrial warehouses are now available for immediate rental in the secure, boomed-off area of Ophirton. Each unit offers excellent height to the eaves, ample natural lighting, and dual roller shutter doors—front-facing and side access via a private yard—making truck access and goods handling seamless. Power supply is robust, with one unit offering 250 amps and the other 150 amps of three-phase electricity.

The office components in both units are neat and functional, featuring a welcoming reception, private and open-plan offices, male and female ablutions, and kitchen facilities. Strategically positioned just off the M2 highway, these properties offer easy accessibility and can be rented individually or together at  $R35/m^2$ . A superb opportunity for businesses needing flexible, secure,