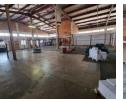

## Heavy-Duty Potential in Ophirton – 2,310m<sup>2</sup> Freestanding Factory To Let

Unlock seamless operations with this pristine 2,310m<sup>2</sup> factory in Ophirton, featuring dual road access, 850 amps of 3-phase power, great internal height, and abundant natural light. Designed for efficient manufacturing or engineering, the facility includes on-site ablutions, a kitchen, and ample factory floor space to support high-output businesses.

The office component complements the industrial space with a professional reception, private and open-plan offices, and a boardroom that overlooks the production floor—boosting workflow and oversight. Secure, versatile, and strategically located, this