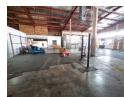

## Heavy-Duty Potential in Ophirton – 2,310m<sup>2</sup> Freestanding Factory To Let

Unlock seamless operations with this pristine 2,310m<sup>2</sup> factory in Ophirton, featuring dual road access, 850 amps of 3-phase power, great internal height, and abundant natural light. Designed for efficient manufacturing or engineering, the facility includes on-site ablutions, a kitchen, and ample factory floor space to support high-output businesses.

The office component complements the industrial space with a professional reception, private and open-plan offices, and a boardroom that overlooks the production floor—boosting workflow and oversight. Secure, versatile, and strategically located, this