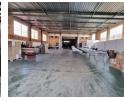

## Heavy-Duty Potential in Ophirton – 2,310m<sup>2</sup> Freestanding Factory To Let

Unlock seamless operations with this pristine 2,310m<sup>2</sup> factory in Ophirton, featuring dual road access, 850 amps of 3-phase power, great internal height, and abundant natural light. Designed for efficient manufacturing or engineering, the facility includes on-site ablutions, a kitchen, and ample factory floor space to support high-output businesses.

The office component complements the industrial space with a professional reception, private and open-plan offices, and a boardroom that overlooks the production floor—boosting workflow and oversight. Secure, versatile, and strategically located, this