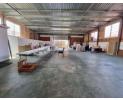

## Heavy-Duty Potential in Ophirton – 2,310m<sup>2</sup> Freestanding Factory To Let

Unlock seamless operations with this pristine 2,310m<sup>2</sup> factory in Ophirton, featuring dual road access, 850 amps of 3-phase power, great internal height, and abundant natural light. Designed for efficient manufacturing or engineering, the facility includes on-site ablutions, a kitchen, and ample factory floor space to support high-output businesses.

The office component complements the industrial space with a professional reception, private and open-plan offices, and a boardroom that overlooks the production floor—boosting workflow and oversight. Secure, versatile, and strategically located, this