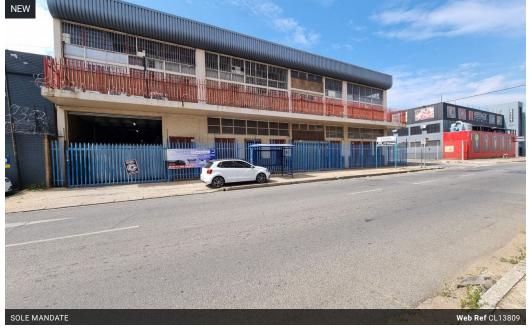

## Heavy-Duty Potential in Ophirton – 2,310m<sup>2</sup> Freestanding Factory To Let

Unlock seamless operations with this pristine 2,310m<sup>2</sup> factory in Ophirton, featuring dual road access, 850 amps of 3-phase power, great internal height, and abundant natural light. Designed for efficient manufacturing or engineering, the facility includes on-site ablutions, a kitchen, and ample factory floor space to support high-output businesses.