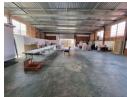

# High-Powered 2,310m<sup>2</sup> Freestanding Industrial Facility with Dual Access in Ophirton

Now available to let, this immaculate 2,310m² freestanding factory in Ophirton offers excellent functionality, robust 850 amps of three-phase power, and a unique dual-access design with road entry on both levels—perfect for streamlining manufacturing or heavy-duty operations. The property features generous height, natural lighting, and ample floor space, supported by staff amenities including male and female ablutions and a kitchen.

The office component is equally well-appointed with a welcoming reception, spacious private and open-plan offices, and a large boardroom overlooking the factory floor—enhancing management efficiency. Additional perks include separate office facilities, a staff kitchen, and undercover parking. Secure, versatile, and conveniently located, this is a rare opportunity to elevate your