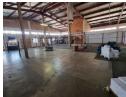

# High-Powered 2,310m<sup>2</sup> Freestanding Industrial Facility with Dual Access in Ophirton

Now available to let, this immaculate 2,310m² freestanding factory in Ophirton offers excellent functionality, robust 850 amps of three-phase power, and a unique dual-access design with road entry on both levels—perfect for streamlining manufacturing or heavy-duty operations. The property features generous height, natural lighting, and ample floor space, supported by staff amenities including male and female ablutions and a kitchen.

The office component is equally well-appointed with a welcoming reception, spacious private and open-plan offices, and a large boardroom overlooking the factory floor—enhancing management efficiency. Additional perks include separate office facilities, a staff kitchen, and undercover parking. Secure, versatile, and conveniently located, this is a rare opportunity to elevate your