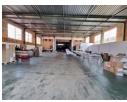

# High-Powered 2,310m<sup>2</sup> Freestanding Industrial Facility with Dual Access in Ophirton

Now available to let, this immaculate 2,310m² freestanding factory in Ophirton offers excellent functionality, robust 850 amps of three-phase power, and a unique dual-access design with road entry on both levels—perfect for streamlining manufacturing or heavy-duty operations. The property features generous height, natural lighting, and ample floor space, supported by staff amenities including male and female ablutions and a kitchen.

The office component is equally well-appointed with a welcoming reception, spacious private and open-plan offices, and a large boardroom overlooking the factory floor—enhancing management efficiency. Additional perks include separate office facilities, a staff kitchen, and undercover parking. Secure, versatile, and conveniently located, this is a rare opportunity to elevate your