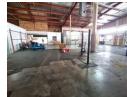

# High-Powered 2,310m<sup>2</sup> Freestanding Industrial Facility with Dual Access in Ophirton

Now available to let, this immaculate 2,310m² freestanding factory in Ophirton offers excellent functionality, robust 850 amps of three-phase power, and a unique dual-access design with road entry on both levels—perfect for streamlining manufacturing or heavy-duty operations. The property features generous height, natural lighting, and ample floor space, supported by staff amenities including male and female ablutions and a kitchen.

The office component is equally well-appointed with a welcoming reception, spacious private and open-plan offices, and a large boardroom overlooking the factory floor—enhancing management efficiency. Additional perks include separate office facilities, a staff kitchen, and undercover parking. Secure, versatile, and conveniently located, this is a rare opportunity to elevate your