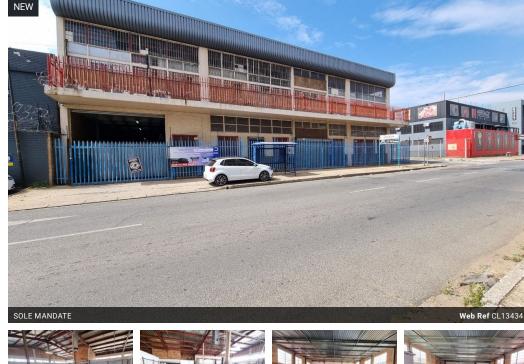

# High-Powered 2,310m<sup>2</sup> Freestanding Industrial Facility with Dual Access in Ophirton

Now available to let, this immaculate 2,310m² freestanding factory in Ophirton offers excellent functionality, robust 850 amps of three-phase power, and a unique dual-access design with road entry on both levels—perfect for streamlining manufacturing or heavy-duty operations. The property features generous height, natural lighting, and ample floor space, supported by staff amenities including male and female ablutions and a kitchen.

The office component is equally well-appointed with a welcoming reception, spacious private and open-plan offices, and a large boardroom overlooking the factory floor—enhancing management efficiency. Additional perks include separate office facilities, a staff kitchen, and undercover parking. Secure, versatile, and conveniently located, this is a rare opportunity to elevate your

## **Features**

Zoning Industrial

| Interior         |     | Exterior             |    | Sizes           |                     |
|------------------|-----|----------------------|----|-----------------|---------------------|
| Air Conditioning | Yes | Covered Parking Bays | 15 | Floor Size      | 2,310m <sup>2</sup> |
| Power 3 Phase    | Yes | Open Parking Bays    | 10 | Land Size       | 501m <sup>2</sup>   |
| Power Amps       | 850 |                      |    | Building Height | 9m                  |