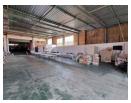

## Powerful, Practical & Well-Positioned – 2,310m<sup>2</sup> Freestanding Factory

Take your operations to the next level with this immaculate 2,310m² freestanding factory, designed for high-performance industrial use. Featuring 850 amps of power, dual-level road access, and exceptional height, this facility supports efficient logistics and production flow. The factory enjoys ample natural light, male and female ablutions, and a kitchenette—ensuring staff comfort and operational ease.

The office component includes a welcoming reception, open-plan and private offices, a boardroom overlooking the factory floor, and dedicated staff restrooms. Secure undercover parking adds to the convenience. Perfectly suited for manufacturing or engineering businesses, this well-located property combines versatility, power, and accessibility in one impressive package.