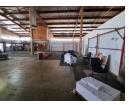

## Powerful, Practical & Well-Positioned – 2,310m<sup>2</sup> Freestanding Factory

Take your operations to the next level with this immaculate 2,310m² freestanding factory, designed for high-performance industrial use. Featuring 850 amps of power, dual-level road access, and exceptional height, this facility supports efficient logistics and production flow. The factory enjoys ample natural light, male and female ablutions, and a kitchenette—ensuring staff comfort and operational ease.

The office component includes a welcoming reception, open-plan and private offices, a boardroom overlooking the factory floor, and dedicated staff restrooms. Secure undercover parking adds to the convenience. Perfectly suited for manufacturing or engineering businesses, this well-located property combines versatility, power, and accessibility in one impressive package.