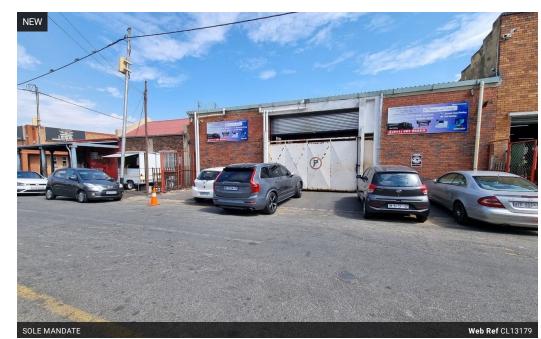

## Powerful, Practical & Well-Positioned – 2,310m<sup>2</sup> Freestanding Factory

Take your operations to the next level with this immaculate 2,310m² freestanding factory, designed for high-performance industrial use. Featuring 850 amps of power, dual-level road access, and exceptional height, this facility supports efficient logistics and production flow. The factory enjoys ample natural light, male and female ablutions, and a kitchenette—ensuring staff comfort and operational ease.

The office component includes a welcoming reception, open-plan and private offices, a boardroom overlooking the factory floor, and dedicated staff restrooms. Secure undercover parking adds to the convenience. Perfectly suited for manufacturing or engineering businesses, this well-located property combines versatility, power, and accessibility in one impressive package.