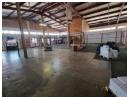

## Powerful, Practical & Well-Positioned – 2,310m<sup>2</sup> Freestanding Factory

Take your operations to the next level with this immaculate 2,310m² freestanding factory, designed for high-performance industrial use. Featuring 850 amps of power, dual-level road access, and exceptional height, this facility supports efficient logistics and production flow. The factory enjoys ample natural light, male and female ablutions, and a kitchenette—ensuring staff comfort and operational ease.

The office component includes a welcoming reception, open-plan and private offices, a boardroom overlooking the factory floor, and dedicated staff restrooms. Secure undercover parking adds to the convenience. Perfectly suited for manufacturing or engineering businesses, this well-located property combines versatility, power, and accessibility in one impressive package.