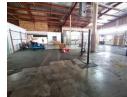

## Powerful, Practical & Well-Positioned – 2,310m<sup>2</sup> Freestanding Factory

Take your operations to the next level with this immaculate 2,310m² freestanding factory, designed for high-performance industrial use. Featuring 850 amps of power, dual-level road access, and exceptional height, this facility supports efficient logistics and production flow. The factory enjoys ample natural light, male and female ablutions, and a kitchenette—ensuring staff comfort and operational ease.

The office component includes a welcoming reception, open-plan and private offices, a boardroom overlooking the factory floor, and dedicated staff restrooms. Secure undercover parking adds to the convenience. Perfectly suited for manufacturing or engineering businesses, this well-located property combines versatility, power, and accessibility in one impressive package.