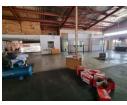

## Powerful & Practical 2,310m<sup>2</sup> Factory in Ophirton – Ideal for Manufacturing

This well-maintained, free-standing 2,310m² industrial facility in Ophirton is now available for rent, offering exceptional space, functionality, and power with a robust 850 amps of three-phase electricity. The multi-level design allows direct road access to each level from different sides of the property, streamlining operations and logistics. With great natural lighting, high ceilings, and spacious factory floor areas, this property is perfectly suited for manufacturing businesses. On-site amenities include male and female ablutions and a kitchen to support staff needs.