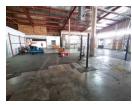

## Powerful & Practical 2,310m<sup>2</sup> Factory in Ophirton – Ideal for Manufacturing

This well-maintained, free-standing 2,310m² industrial facility in Ophirton is now available for rent, offering exceptional space, functionality, and power with a robust 850 amps of three-phase electricity. The multi-level design allows direct road access to each level from different sides of the property, streamlining operations and logistics. With great natural lighting, high ceilings, and spacious factory floor areas, this property is perfectly suited for manufacturing businesses. On-site amenities include male and female ablutions and a kitchen to support staff needs.