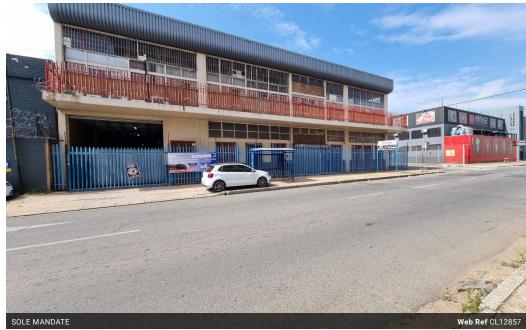

## Powerful & Practical 2,310m<sup>2</sup> Factory in Ophirton – Ideal for Manufacturing

This well-maintained, free-standing 2,310m² industrial facility in Ophirton is now available for rent, offering exceptional space, functionality, and power with a robust 850 amps of three-phase electricity. The multi-level design allows direct road access to each level from different sides of the property, streamlining operations and logistics. With great natural lighting, high ceilings, and spacious factory floor areas, this property is perfectly suited for manufacturing businesses. On-site amenities include male and female ablutions and a kitchen to support staff needs.

## **Features**

Zoning Industrial

InteriorAir ConditioningYesPower 3 PhaseYesPower Amps850

Covered Parking Bays 15
Open Parking Bays 10

Sizes

 $\begin{array}{lll} \hbox{Floor Size} & 2,310 m^2 \\ \hbox{Land Size} & 501 m^2 \\ \hbox{Building Height} & 9 m \end{array}$ 