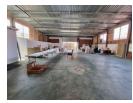

## Powerful & Practical 2,310m<sup>2</sup> Factory in Ophirton – Ideal for Manufacturing

This well-maintained, free-standing 2,310m² industrial facility in Ophirton is now available for rent, offering exceptional space, functionality, and power with a robust 850 amps of three-phase electricity. The multi-level design allows direct road access to each level from different sides of the property, streamlining operations and logistics. With great natural lighting, high ceilings, and spacious factory floor areas, this property is perfectly suited for manufacturing businesses. On-site amenities include male and female ablutions and a kitchen to support staff needs.

The office component is equally impressive, featuring a professional reception area, a mix of open-plan and private offices, and a