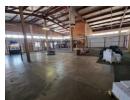

## Powerful & Practical 2,310m<sup>2</sup> Factory in Ophirton – Ideal for Manufacturing

This well-maintained, free-standing 2,310m² industrial facility in Ophirton is now available for rent, offering exceptional space, functionality, and power with a robust 850 amps of three-phase electricity. The multi-level design allows direct road access to each level from different sides of the property, streamlining operations and logistics. With great natural lighting, high ceilings, and spacious factory floor areas, this property is perfectly suited for manufacturing businesses. On-site amenities include male and female ablutions and a kitchen to support staff needs.