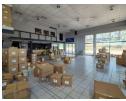

## High-Exposure Showroom/Warehouse - Versatile Space with N3 Access

Unlock prime visibility and functionality with this flexible showroom or warehouse space To Let, perfectly positioned on a busy main road with easy access to the N3 via Modderfontein Road. Featuring double-volume height, abundant natural light, and reliable 3-phase power, it's ideal for retail, distribution, or light industrial operations. Ample on-site parking and 24-hour security add convenience and peace of mind in this high-demand location.

The interior is designed for smart workflow, with two upstairs offices overlooking the main floor—perfect for operations or admin—and a ground-floor office complete with a built-in sales counter to accommodate walk-in customers. Ablution facilities are