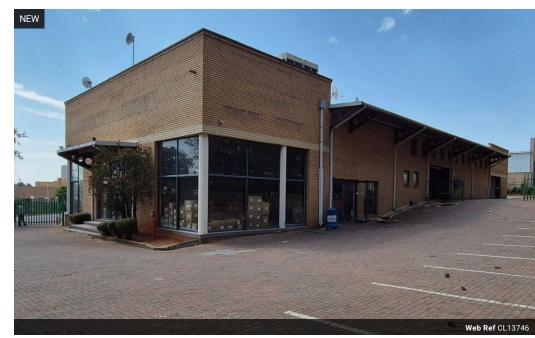

## High-Exposure Showroom/Warehouse - Versatile Space with N3 Access

Unlock prime visibility and functionality with this flexible showroom or warehouse space To Let, perfectly positioned on a busy main road with easy access to the N3 via Modderfontein Road. Featuring double-volume height, abundant natural light, and reliable 3-phase power, it's ideal for retail, distribution, or light industrial operations. Ample on-site parking and 24-hour security add convenience and peace of mind in this high-demand location.

The interior is designed for smart workflow, with two upstairs offices overlooking the main floor—perfect for operations or admin—and a ground-floor office complete with a built-in sales counter to accommodate walk-in customers. Ablution facilities are