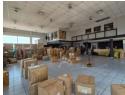

## High-Exposure Showroom/Warehouse - Versatile Space with N3 Access

Unlock prime visibility and functionality with this flexible showroom or warehouse space To Let, perfectly positioned on a busy main road with easy access to the N3 via Modderfontein Road. Featuring double-volume height, abundant natural light, and reliable 3-phase power, it's ideal for retail, distribution, or light industrial operations. Ample on-site parking and 24-hour security add convenience and peace of mind in this high-demand location.