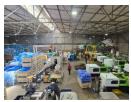

## Prime Free-Standing 1 213m<sup>2</sup> Facility in Longmeadow – Power, Access & Security

Position your business for growth in this secure, free-standing 2,400m² industrial property within the prestigious Longmeadow Business Estate. Boasting excellent height, natural lighting, and a robust 400-amp three-phase power supply, the warehouse is ideal for warehousing, logistics, or light manufacturing. Dual large roller shutter doors and a spacious paved yard ensure smooth truck movement and efficient operations.

The  $200m^2$  double-storey office block offers a polished work environment with private offices, open-plan spaces, boardrooms, and a fully equipped kitchen. Situated just off the N3 highway and backed by 24/7 estate security, this high-performance property

#### **Features**

Zoning Industrial Interior Exterior Sizes Air Conditioning Security Floor Size 1,213m<sup>2</sup> Power 3 Phase Covered Parking Bays Land Size 2,400m<sup>2</sup> Yes Power Amps Open Parking Bays