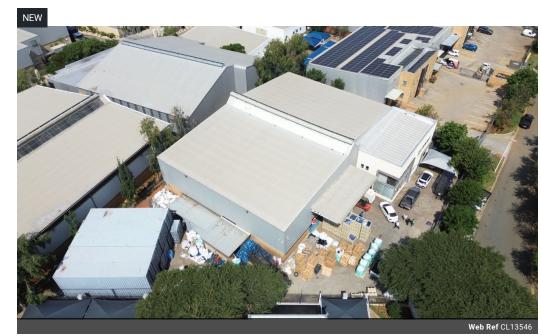

## Prime Free-Standing 1 213m<sup>2</sup> Facility in Longmeadow – Power, Access & Security

Position your business for growth in this secure, free-standing 2,400m² industrial property within the prestigious Longmeadow Business Estate. Boasting excellent height, natural lighting, and a robust 400-amp three-phase power supply, the warehouse is ideal for warehousing, logistics, or light manufacturing. Dual large roller shutter doors and a spacious paved yard ensure smooth truck movement and efficient operations.

#### **Features**

Zoning Industrial Interior Exterior Sizes Air Conditioning Security Floor Size 1,213m<sup>2</sup> Power 3 Phase Covered Parking Bays Land Size 2,400m<sup>2</sup> Yes Power Amps Open Parking Bays