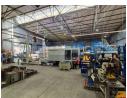

## Prime Free-Standing 1 213m<sup>2</sup> Facility in Longmeadow – Power, Access & Security

Position your business for growth in this secure, free-standing 2,400m² industrial property within the prestigious Longmeadow Business Estate. Boasting excellent height, natural lighting, and a robust 400-amp three-phase power supply, the warehouse is ideal for warehousing, logistics, or light manufacturing. Dual large roller shutter doors and a spacious paved yard ensure smooth truck movement and efficient operations.

The  $200m^2$  double-storey office block offers a polished work environment with private offices, open-plan spaces, boardrooms, and a fully equipped kitchen. Situated just off the N3 highway and backed by 24/7 estate security, this high-performance property

#### **Features**

Zoning Industrial Interior Exterior Sizes Air Conditioning Security Floor Size 1,213m<sup>2</sup> Power 3 Phase Covered Parking Bays Land Size 2,400m<sup>2</sup> Yes Power Amps Open Parking Bays