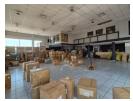

## Prime Showroom & Warehouse Space in Longmeadow - High Visibility & Easy Access

Position your brand in a high-traffic location with this 1,105m² dual-purpose facility in the sought-after Longmeadow node. Featuring a spacious 437m² open-plan showroom or office area and a 668m² high-volume warehouse, this property offers excellent exposure, seamless access, and over 20 dedicated parking bays—perfect for customer-centric or logistics-focused businesses.

The warehouse boasts great height, natural lighting, and a strong 3-phase power supply, supporting a range of operational needs. Stylish offices overlook both showroom and warehouse areas, ensuring oversight and professionalism. Located just off the N3 and