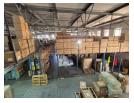

## Prime Showroom & Warehouse Space in Longmeadow - High Visibility & Easy Access

Position your brand in a high-traffic location with this 1,105m² dual-purpose facility in the sought-after Longmeadow node. Featuring a spacious 437m² open-plan showroom or office area and a 668m² high-volume warehouse, this property offers excellent exposure, seamless access, and over 20 dedicated parking bays—perfect for customer-centric or logistics-focused businesses.

The warehouse boasts great height, natural lighting, and a strong 3-phase power supply, supporting a range of operational needs. Stylish offices overlook both showroom and warehouse areas, ensuring oversight and professionalism. Located just off the N3 and