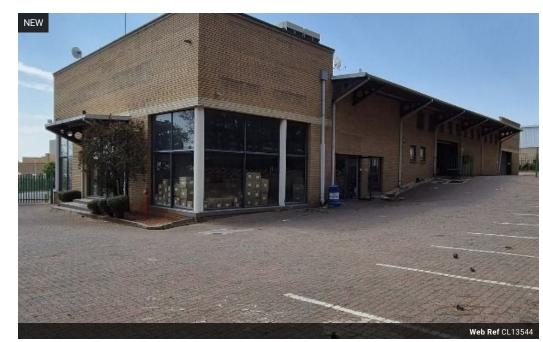

## Prime Showroom & Warehouse Space in Longmeadow - High Visibility & Easy Access

Position your brand in a high-traffic location with this 1,105m² dual-purpose facility in the sought-after Longmeadow node. Featuring a spacious 437m² open-plan showroom or office area and a 668m² high-volume warehouse, this property offers excellent exposure, seamless access, and over 20 dedicated parking bays—perfect for customer-centric or logistics-focused businesses.

The warehouse boasts great height, natural lighting, and a strong 3-phase power supply, supporting a range of operational needs. Stylish offices overlook both showroom and warehouse areas, ensuring oversight and professionalism. Located just off the N3 and