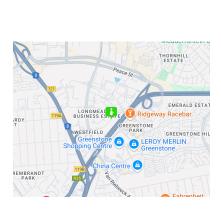

## Prime Showroom & Warehouse Space in Longmeadow - High Visibility & Easy Access

Position your brand in a high-traffic location with this 1,105m² dual-purpose facility in the sought-after Longmeadow node. Featuring a spacious 437m² open-plan showroom or office area and a 668m² high-volume warehouse, this property offers excellent exposure, seamless access, and over 20 dedicated parking bays—perfect for customer-centric or logistics-focused businesses.